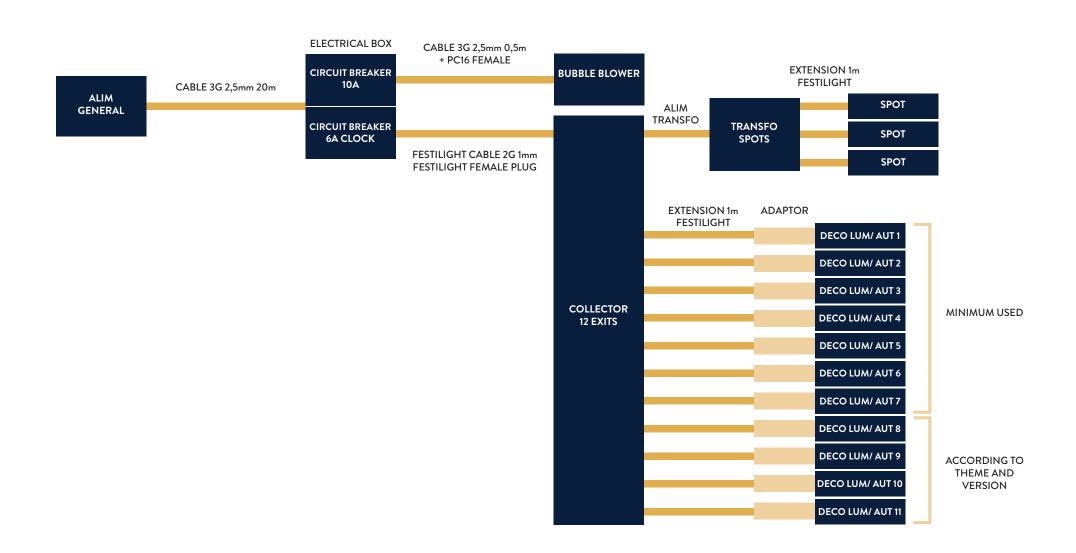

und by slightly bending the brackets once they are in place.
- The installation of the headers takes place once the barriers are in place.
- Put 4 screws per peg.



**NECESSARY MATERIALS** 





#### INSTALLATION OF GEOTEXTILE

- It is preferable to lay the geotextile strips before the installation of the floor elements.
- Follow the layout plan. Once the barriers are in place, the geotextile must be stapled to the bottom rail of the barriers to prevent the bark from scattering during installation.



**NECESSARY MATERIALS** 









#### **VITRIBULLES 3,50M OUTDOOR INSTALLATION**

#### PLACEMENT OF THE WOOD BARK

Place the bag of bark on the geotextile, distribute the bark evenly over the entire geotextile.



**NECESSARY MATERIALS** 





### VITRIBULLES 3,50M ELECTRICAL CABLING PLAN





#### VITRIBULLES 3,50M INDOOR INSTALLATION

#### INSTRUCTIONS FOR SETTING UP THE DECORATION

• To help the bubble to be stretched, a hot air blower can be installed before the decoration is put in place.

**CAUTION:** it must not come into contact with the crystal fabric, otherwise there is a risk of melting it. It is imperative that you remove it before installing the bubble.

- Remove the packaging of all products. The packaging is to be kept for the dismantling and the return of the products.
- Open the bubble using the peripheral zipper.e.
- Place the pallets according to the palletization plan.
- Place the first layer of snow.
- Place the large decorations so that the bubble can be closed.
- Close the bubble and put it under pressure.

- Once the bubble is sufficiently inflated, b