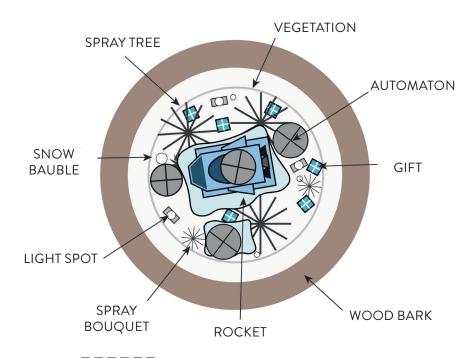

#### 1 - PINGUINS ROCKET

| DESCRIPTION                          | QUANTITY |
|--------------------------------------|----------|
| ICE BLOCK                            | 1        |
| ROCKET                               | 1        |
| SILVER STAR                          | 5        |
| ILLUMINATED WHITE SPRAY TREE H.1,80M | 3        |
| SPRAY WHITE BOUQUET Ø.0,30M          | 3        |
| SLED                                 | 1        |
| SNOW BAUBLE                          | 10       |
| WHITE FERN                           | 4        |
| BLUE CAP                             | 3        |
| BLUE SCARF                           | 1        |
| GREY GIFT                            | 6        |
| SNOW BAUBLE BRANCH                   | 4        |
| BLUE BALLOON                         | 1        |
| BEAR AUTOMATON                       | 1        |
| OWL                                  | 1        |
| PENGUIN AUTOMATON                    | 1        |
| STUFFED PENGUIN                      | 3        |
| POLAR BEAR AUTOMATON 1,90M           | 1        |
| SPOT LIGHT                           | 3        |