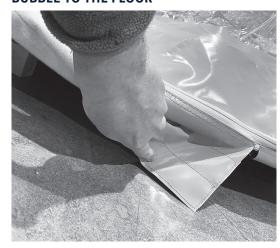

## VITRIBULLES 3,50M ASSEMBLY PLAN

1. ASSEMBLE THE FLOOR ELEMENTS

UNFOLD THE BUBBLE

2. INSTALL THE SCREWS

**UNFOLD THE BUBBLE** 

3.
PUT THE BAG IN PLACE WITH THE BUBBLE

5. PUT IN PLACE THE SCRATCH TO FIX THE BUBBLE TO THE FLOOR