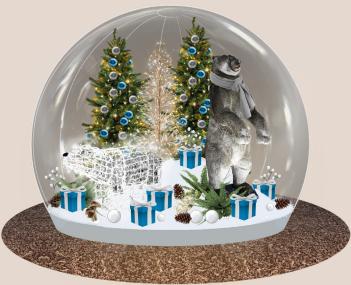

#### 2 - FOREST FRIENDS

| DESCRIPTION                               | QUANTITY |
|-------------------------------------------|----------|
| WOODEN LOG                                | 6        |
| MUSHROOMS                                 | 5        |
| RED GIFT                                  | 6        |
| GREEN FERN                                | 4        |
| PINE CONE                                 | 10       |
| WHITE COTOON BRANCH                       | 4        |
| SNOW BAUBLE                               | 10       |
| ILLUMINATED H.2,30M TREE                  | 2        |
| ILLUMINATED REINDEER                      | 2        |
| SPRAY WARM WHITE BOUQUET Ø.0,30M          | 3        |
| ILLUMINATED WARM WHITE SPRAY TREE H.1,80M | 1        |
| REINDEER AUTOMATON                        | 1        |
| LIGHT SPOT                                | 3        |