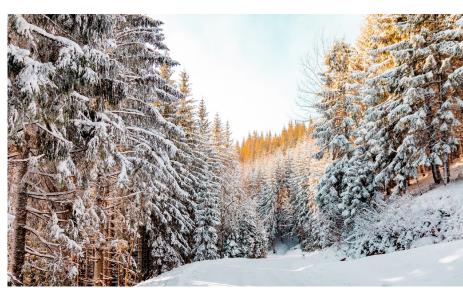

### THE ENCHANTED VITRIBULLE

Trully fairy showcase,
The transparent Vitribulle by Fest

The transparent Vitribulle by Festilight offers a magical decoration.

Visitors will project themselves into a fabulous universe with a 360° view to compteloate magical decorations. Ideal for displaying decorations that cannot be used outdoor.