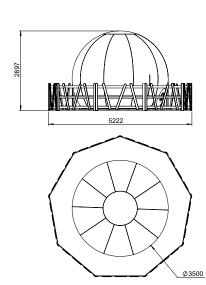

### VITRIBULLES 3,50M TECHNICAL NOTES

| N° | DESCRIPTION | QUANTITY |
|----|-------------|----------|
| 1  | WOOD BARK   | 1        |
| 2  | BARRIERS    | 9        |
| 3  | FLOOR       | 1        |
| 4  | BUBBLE      | 1        |

### x1 pallet for the bubble x2 pallets for bark and barriers

- Assembly time (bubble, geotextile, bark and barriers): **1h**
- Number of technicians required : 2 technicians
- Bubble total weight : 120 Kg
- Floor area occupied by the bubble : 10m<sup>2</sup>
- Total area occupied by the bubble and its barrier: 24m<sup>2</sup>
- Volume of bark: 0.5m³
- Bubble weight per m<sup>2</sup>: **12 Kg**
- Weight of bubble, bark and barriers per m<sup>2</sup>: 30 Kg
- Sound volume of the blower: 45 dB