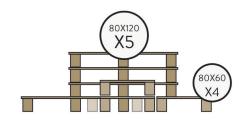

## VITRIBULLES 3,50M ASSEMBLY PLAN

1. ASSEMBLE THE FLOOR ELEMENTS

UNFOLD THE BUBBLE

2. INSTALL THE SCREWS

**UNFOLD THE BUBBLE** 

3.
PUT THE BAG IN PLACE WITH THE BUBBLE

5. PUT IN PLACE THE SCRATCH TO FIX THE BUBBLE TO THE FLOOR

## VITRIBULLES 3,50M ASSEMBLY PLAN

6. SET UP THE BLOWER

7. CLOSE ALL OPENINGS

**SET UP THE BLOWER** 

8. CONNECT

**SET UP THE BLOWER** 

9. FOLD DOWN THE FLAP