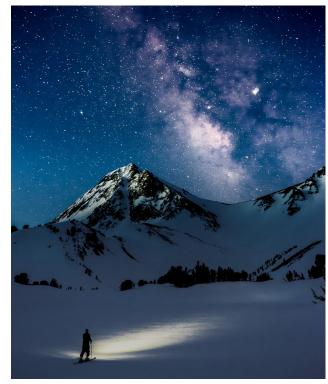

### THEME 3 THE ENCHANTED MOUNTAIN

## THEME 3 THE ENCHANTED MOUNTAIN

1 - SEARCHING GIFTS

2 - BEARS MAGIC GIFTS

3 - BEARS AND MARMOTS CAMP