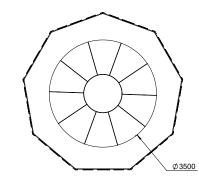

### VITRIBULLES 3,50M TECHNICAL NOTES

| N° | DESCRIPTION | QUANTITY |
|----|-------------|----------|
| 1  | WOOD BARK   | 1        |
| 2  | BARRIERS    | 9        |
| 3  | FLOOR       | 1        |
| 4  | BUBBLE      | 1        |

### x1 pallet for the bubble x2 pallets for bark and barriers

- Assembly time (bubble, geotextile, bark and barriers): **1h**
- Number of technicians required : 2 technicians
- Bubble total weight : 120 Kg
- Floor area occupied by the bubble : 10m<sup>2</sup>
- Total area occupied by the bubble and its barrier: 24m<sup>2</sup>
- Volume of bark: 0.5m³
- Bubble weight per m<sup>2</sup>: **12 Kg**
- Weight of bubble, bark and barriers per m<sup>2</sup>: 30 Kg
- Sound volume of the blower: 45 dB