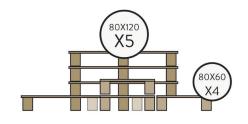

### THEME 1 - IN THE HEART OF A FAIRY FOREST **SUMMARY**

**PALETS (TOP VIEW)** 

**PALETS (PROFILE VIEW)** 

#### 1-THE ENCHANTED GROVE

| DESCRIPTION                               | QUANTITY |
|-------------------------------------------|----------|
| WOODEN LOG                                | 6        |
| MUSHROOMS                                 | 5        |
| RED GIFT                                  | 6        |
| GREEN FERN                                | 4        |
| PINE CONE                                 | 10       |
| WHITE COTOON BRANCH                       | 4        |
| RED CAP                                   | 1        |
| RED SCARF                                 | 1        |
| RED 3D TREE                               | 1        |
| ILLUMINATED H.2,30M TREE                  | 2        |
| SPRAY WARM WHITE BOUQUET Ø.0,30M          | 3        |
| ILLUMINATED WARM WHITE SPRAY TREE H.1,80M | 1        |
| BEAR AUTOMATON                            | 1        |
| STUFFED OWL                               | 1        |
| STUFFED FAWN                              | 1        |
| LIGHT SPOT                                | 3        |