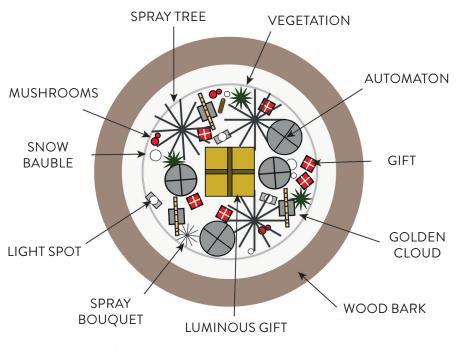

### THEME 1 - IN THE HEART OF A FAIRY FOREST **SUMMARY**

**PALETS (TOP VIEW)** 

**PALETS (PROFILE VIEW)** 

#### 1-THE ENCHANTED GROVE

| DESCRIPTION                               | QUANTITY |
|-------------------------------------------|----------|
| WOODEN LOG                                | 6        |
| MUSHROOMS                                 | 5        |
| RED GIFT                                  | 6        |
| GREEN FERN                                | 4        |
| PINE CONE                                 | 10       |
| WHITE COTOON BRANCH                       | 4        |
| RED CAP                                   | 1        |
| RED SCARF                                 | 1        |
| RED 3D TREE                               | 1        |
| ILLUMINATED H.2,30M TREE                  | 2        |
| SPRAY WARM WHITE BOUQUET Ø.0,30M          | 3        |
| ILLUMINATED WARM WHITE SPRAY TREE H.1,80M | 1        |
| BEAR AUTOMATON                            | 1        |
| STUFFED OWL                               | 1        |
| STUFFED FAWN                              | 1        |
| LIGHT SPOT                                | 3        |