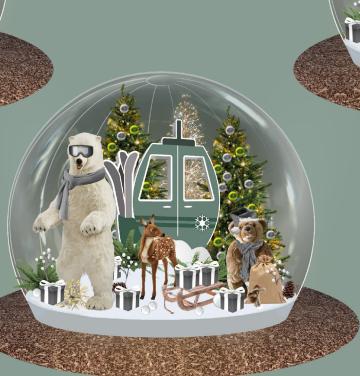

#### 2 - SNOW DAY

| DESCRIPTION                               | QUANTITY |
|-------------------------------------------|----------|
| GONDOLA                                   | 1        |
| WOODEN LOG                                | 6        |
| MUSHROOMS                                 | 5        |
| GREY GIFT                                 | 10       |
| GREEN FERN                                | 6        |
| BAG                                       | 2        |
| PINE CONE                                 | 15       |
| SNOW BAUBLE                               | 15       |
| WHITE COTOON BRANCH                       | 4        |
| CAP                                       | 1        |
| SCARF                                     | 2        |
| SKI MASK                                  | 1        |
| ILLUMINATED H.2,30M TREE                  | 2        |
| ILLUMINATED WARM WHITE SPRAY TREE H.1,80M | 1        |
| SPRAY WARM WHITE BOUQUET Ø.0,30M          | 3        |
| STUFFED OWL                               | 1        |
| STUFFED FAWN                              | 1        |
| BEAR AUTOMATON                            | 1        |
| SPOT LIGHT                                | 3        |