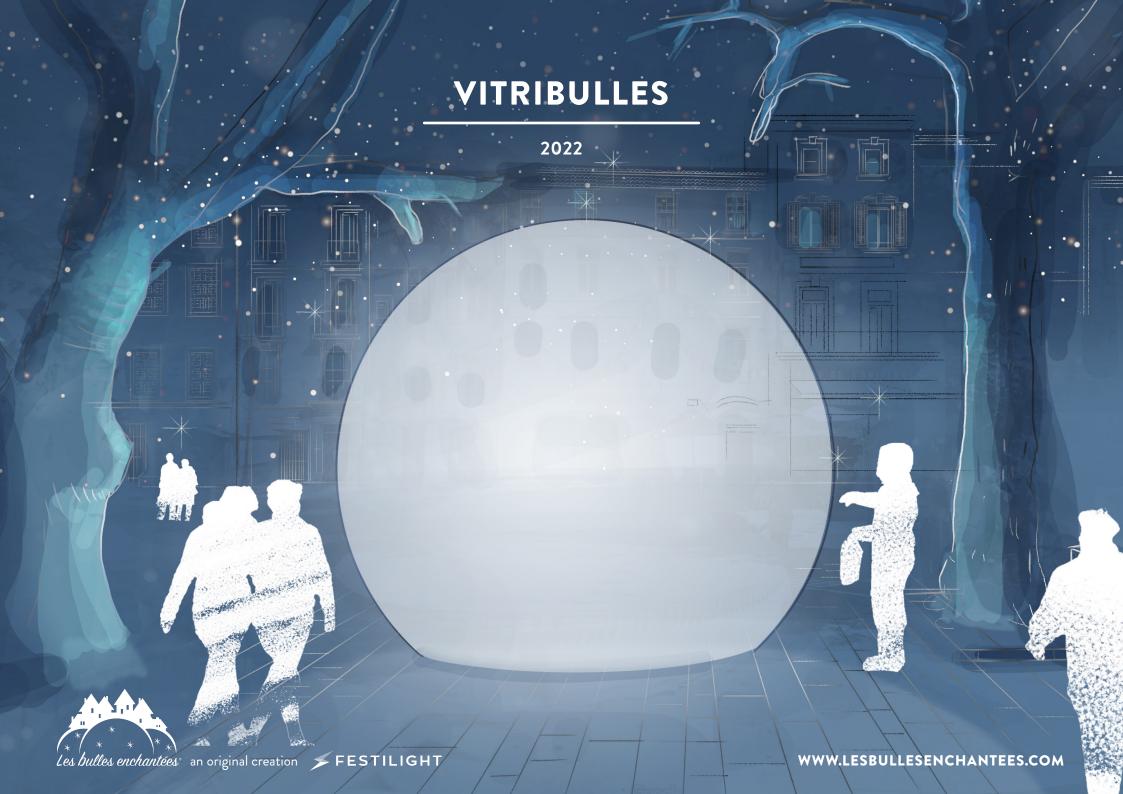

### THE ENCHANTED VITRIBULLE

Trully fairy showcase,
The transparent Vitribulle by Fest

The transparent Vitribulle by Festilight offers a magical decoration.

Visitors will project themselves into a fabulous universe with a 360° view to compteloate magical decorations. Ideal for displaying decorations that cannot be used outdoor.