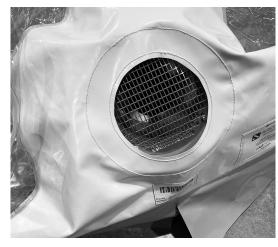

The structure is composed of a blower in order to inflate and maintain the pressure of the bubble during use.

**CAUTION:** it is essential not to obstruct the blower grille. The inflatable structure is designed for indoor use and exterior. Inflatable bubbles are dependent on a source of electrical energy.

#### GENERAL

- Although the fabric is thick enough to withstand the environment, the product must be handled with care avoiding proximity to sharp or rough objects to avoid tearing or wearing the product.
- Although fire resistant (Class M2), the use of gas cooking or heating appliances is not authorized.
- When inflating, check that the motor air intake grilles are not obstructed.
- Surveillance of the structure is essential to avoid any risk of vandalism.

#### RS 125L AXIAL CENTRIFUGAL FAN

#### **GENERAL INFORMATIONS**

- Type ECOIFIT
- PVC protection casing to guarantee resistance against atmospheric agents
- Turbine balanced directly on the motor
- External rotor motor mounted on bearings, equipped with thermal protection
- Motor protection against splashing water

#### TECHNICAL SPECIFICATIONS

• Dimensions : Ø.250mm

• Weight: 2 Kg

• Flow: from 50 à 250 m<sup>3</sup>/h

• Total pressure : 290 Pa.

• Static pressure: from 10 to 250 Pa.

• Voltage: 220/240 Volts 50Hz

• Motor conforms to EN 60252, IMQ recognised

• Noise insulation: Class II, 1S0 3744 standards - 51.5 dB(A)

• Power rating: 70W

• Amperage: 0.3A

Electrical equipment compliant with safety standards for low voltage electrical equipment - 1989 and the CEI 107-53 standards affixed to the casing. Each device is identified by its serial number. Guarantee in normal use: 24 months.