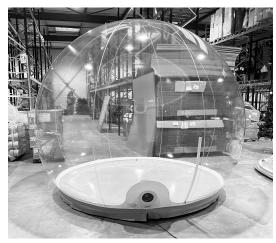

### THE ENCHANTED VITRIBULLE

Trully fairy showcase,
The transparent Vitribulle by Fest

The transparent Vitribulle by Festilight offers a magical decoration.

Visitors will project themselves into a fabulous universe with a 360° view to compteloate magical decorations. Ideal for displaying decorations that cannot be used outdoor.

### VITRIBULLES 3,50M TECHNICAL NOTES

| N° | DESCRIPTION | QUANTITY |
|----|-------------|----------|
| 1  | WOOD BARK   | 1        |
| 2  | BARRIERS    | 9        |
| 3  | FLOOR       | 1        |
| 4  | BUBBLE      | 1        |

### x1 pallet for the bubble x2 pallets for bark and barriers

- Assembly time (bubble, geotextile, bark and barriers): **1h**
- Number of technicians required : 2 technicians
- Bubble total weight : 120 Kg
- Floor area occupied by the bubble : 10m<sup>2</sup>
- Total area occupied by the bubble and its barrier: 24m<sup>2</sup>
- Volume of bark: 0.5m³
- Bubble weight per m<sup>2</sup>: **12 Kg**
- Weight of bubble, bark and barriers per m<sup>2</sup>: 30 Kg
- Sound volume of the blower: 45 dB