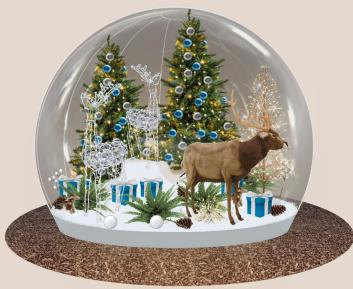

**SAINT-DIZIER 2019** 

BRIGNOLES 2021

POSSIBILITY TO CHOOSE 3 DIFFERENT COLORS

1-THE ENCHANTED GROVE

POSSIBILITY TO CHOOSE 3 DIFFERENT COLORS

2 - FOREST FRIENDS

Non contractual visuals VITRIBULLES - 2022 | 7

#### 2 - FOREST FRIENDS

| DESCRIPTION                               | QUANTITY |
|-------------------------------------------|----------|
| WOODEN LOG                                | 6        |
| MUSHROOMS                                 | 5        |
| RED GIFT                                  | 6        |
| GREEN FERN                                | 4        |
| PINE CONE                                 | 10       |
| WHITE COTOON BRANCH                       | 4        |
| SNOW BAUBLE                               | 10       |
| ILLUMINATED H.2,30M TREE                  | 2        |
| ILLUMINATED REINDEER                      | 2        |
| SPRAY WARM WHITE BOUQUET Ø.0,30M          | 3        |
| ILLUMINATED WARM WHITE SPRAY TREE H.1,80M | 1        |
| REINDEER AUTOMATON                        | 1        |
| LIGHT SPOT                                | 3        |