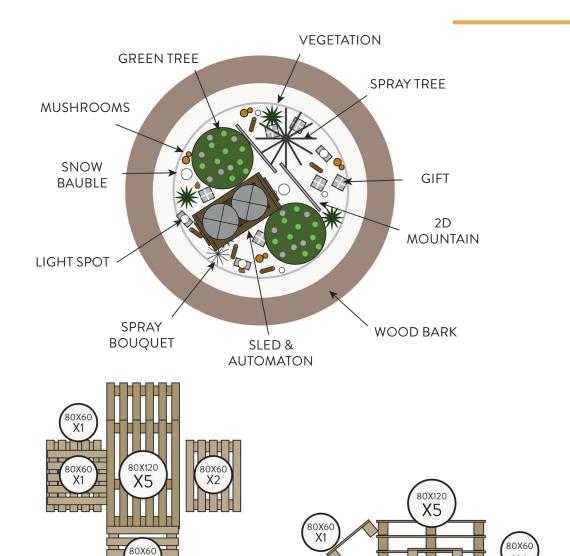

#### 1 - SEARCHING GIFTS

| DESCRIPTION                               | QUANTITY |
|-------------------------------------------|----------|
| ROCK                                      | 1        |
| GOLDEN CLOUD                              | 3        |
| WOODEN FIRE                               | 1        |
| ILLUMINATED WARM WHITE SPRAY TREE H.1,80M | 3        |
| SPRAY WARM WHITE BOUQUET Ø.0,30M          | 3        |
| RED NET                                   | 1        |
| RED SCARF                                 | 2        |
| RED CAP                                   | 3        |
| RED GIFT                                  | 10       |
| GREEN FERN                                | 5        |
| RED BERRIES BRANCHES                      | 5        |
| RED STRING                                | 1        |
| HOOD                                      | 1        |
| MUSHROOMS                                 | 6        |
| BASKET                                    | 1        |
| RED APPLE                                 | 4        |
| WOODEN LOG                                | 6        |
| BEAR AUTOMATON                            | 1        |
| MARMOT AUTOMATON                          | 2        |
| GRIZZLY AUTOMATON                         | 1        |
| SPOT LIGHT                                | 3        |
|                                           |          |