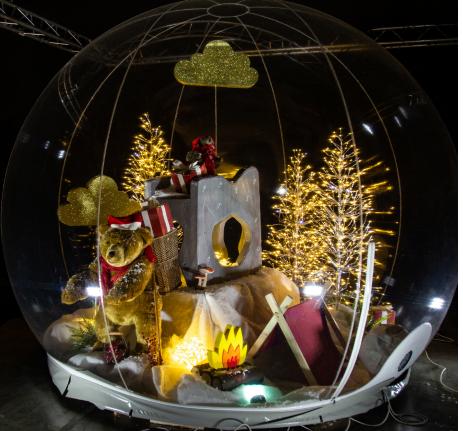

### THE ENCHANTED VITRIBULLE

Trully fairy showcase,
The transparent Vitribulle by Fest

The transparent Vitribulle by Festilight offers a magical decoration.

Visitors will project themselves into a fabulous universe with a 360° view to compteloate magical decorations. Ideal for displaying decorations that cannot be used outdoor.

**SAINT-DIZIER 2019** 

BRIGNOLES 2021

POSSIBILITY TO CHOOSE 3 DIFFERENT COLORS

1-THE ENCHANTED GROVE

POSSIBILITY TO CHOOSE 3 DIFFERENT COLORS

2 - FOREST FRIENDS

Non contractual visuals VITRIBULLES - 2022 | 7

POSSIBILITY TO CHOOSE 3 DIFFERENT COLORS

3 - BEARS WALK