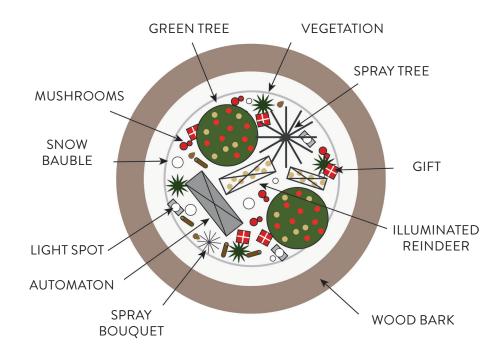

#### 1-THE ENCHANTED GROVE

| DESCRIPTION                               | QUANTITY |
|-------------------------------------------|----------|
| WOODEN LOG                                | 6        |
| MUSHROOMS                                 | 5        |
| RED GIFT                                  | 6        |
| GREEN FERN                                | 4        |
| PINE CONE                                 | 10       |
| WHITE COTOON BRANCH                       | 4        |
| RED CAP                                   | 1        |
| RED SCARF                                 | 1        |
| RED 3D TREE                               | 1        |
| ILLUMINATED H.2,30M TREE                  | 2        |
| SPRAY WARM WHITE BOUQUET Ø.0,30M          | 3        |
| ILLUMINATED WARM WHITE SPRAY TREE H.1,80M | 1        |
| BEAR AUTOMATON                            | 1        |
| STUFFED OWL                               | 1        |
| STUFFED FAWN                              | 1        |
| LIGHT SPOT                                | 3        |

#### 2 - FOREST FRIENDS

| DESCRIPTION                               | QUANTITY |
|-------------------------------------------|----------|
| WOODEN LOG                                | 6        |
| MUSHROOMS                                 | 5        |
| RED GIFT                                  | 6        |
| GREEN FERN                                | 4        |
| PINE CONE                                 | 10       |
| WHITE COTOON BRANCH                       | 4        |
| SNOW BAUBLE                               | 10       |
| ILLUMINATED H.2,30M TREE                  | 2        |
| ILLUMINATED REINDEER                      | 2        |
| SPRAY WARM WHITE BOUQUET Ø.0,30M          | 3        |
| ILLUMINATED WARM WHITE SPRAY TREE H.1,80M | 1        |
| REINDEER AUTOMATON                        | 1        |
| LIGHT SPOT                                | 3        |

#### 3 - BEARS WALK

| DESCRIPTION                               | QUANTITY |
|-------------------------------------------|----------|
| WOODEN LOG                                | 6        |
| MUSHROOMS                                 | 5        |
| RED GIFT                                  | 6        |
| GREEN FERN                                | 4        |
| PINE CONE                                 | 10       |
| WHITE COTOON BRANCH                       | 4        |
| SNOW BAUBLE                               | 10       |
| ILLUMINATED H.2,30M TREE                  | 2        |
| ILLUMINATED BEAR                          | 1        |
| SPRAY WARM WHITE BOUQUET Ø.0,30M          | 3        |
| ILLUMINATED WARM WHITE SPRAY TREE H.1,80M | 1        |
| GRIZZLY AUTOMATON H.1,90M                 | 1        |
| LIGHT SPOT                                | 3        |