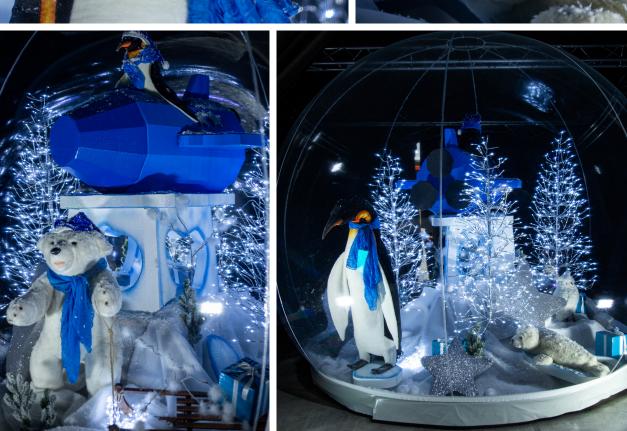

## THEME 4 THE PINGUINS ODISSEY

VITRIBULLES - 2022 | 25

# THEME 4 THE PINGUINS ODISSEY

1 - PINGUINS ROCKET

2 - SNOWY SIGHTING

26 | VITRIBULLES - 2022 Non contractual visuals

#### 1 - PINGUINS ROCKET

| DESCRIPTION                          | QUANTITY |
|--------------------------------------|----------|
| ICE BLOCK                            | 1        |
| ROCKET                               | 1        |
| SILVER STAR                          | 5        |
| ILLUMINATED WHITE SPRAY TREE H.1,80M | 3        |
| SPRAY WHITE BOUQUET Ø.0,30M          | 3        |
| SLED                                 | 1        |
| SNOW BAUBLE                          | 10       |
| WHITE FERN                           | 4        |
| BLUE CAP                             | 3        |
| BLUE SCARF                           | 1        |
| GREY GIFT                            | 6        |
| SNOW BAUBLE BRANCH                   | 4        |
| BLUE BALLOON                         | 1        |
| BEAR AUTOMATON                       | 1        |
| OWL                                  | 1        |
| PENGUIN AUTOMATON                    | 1        |
| STUFFED PENGUIN                      | 3        |
| POLAR BEAR AUTOMATON 1,90M           | 1        |
| SPOT LIGHT                           | 3        |

#### 2 - SNOWY SIGHTING

| DESCRIPTION                          | QUANTITY |
|--------------------------------------|----------|
| ICE BLOCK                            | 1        |
| TELESCOPE                            | 1        |
| SILVER STAR                          | 5        |
| ILLUMINATED WHITE SPRAY TREE H.1,80M | 3        |
| SPRAY WHITE BOUQUET Ø.0,30M          | 3        |
| BLUE SCARF                           | 1        |
| BLUE CAP                             | 3        |
| BLUE PLAID                           | 1        |
| BLUE GIFT                            | 8        |
| SNOW BAUBLE                          | 10       |
| WHITE FERN                           | 6        |
| SNOW BAUBLE BRANCH                   | 6        |
| SLED                                 | 1        |
| BLUE BALLOON                         | 2        |
| METAL BUCKET                         | 1        |
| FISH                                 | 3        |
| SEAGULL                              | 2        |
| BEAR AUTOMATON                       | 1        |
| PENGUIN AUTOMATON                    | 1        |
| STUFFED PENGUIN                      | 1        |
| SPOT LIGHT                           | 3        |
|                                      |          |