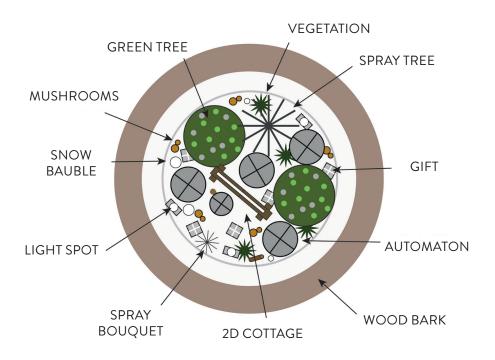

#### 1-THE ENCHANTED GROVE

| DESCRIPTION                               | QUANTITY |
|-------------------------------------------|----------|
| WOODEN LOG                                | 6        |
| MUSHROOMS                                 | 5        |
| RED GIFT                                  | 6        |
| GREEN FERN                                | 4        |
| PINE CONE                                 | 10       |
| WHITE COTOON BRANCH                       | 4        |
| RED CAP                                   | 1        |
| RED SCARF                                 | 1        |
| RED 3D TREE                               | 1        |
| ILLUMINATED H.2,30M TREE                  | 2        |
| SPRAY WARM WHITE BOUQUET Ø.0,30M          | 3        |
| ILLUMINATED WARM WHITE SPRAY TREE H.1,80M | 1        |
| BEAR AUTOMATON                            | 1        |
| STUFFED OWL                               | 1        |
| STUFFED FAWN                              | 1        |
| LIGHT SPOT                                | 3        |

#### 2 - FOREST FRIENDS

| DESCRIPTION                               | QUANTITY |
|-------------------------------------------|----------|
| WOODEN LOG                                | 6        |
| MUSHROOMS                                 | 5        |
| RED GIFT                                  | 6        |
| GREEN FERN                                | 4        |
| PINE CONE                                 | 10       |
| WHITE COTOON BRANCH                       | 4        |
| SNOW BAUBLE                               | 10       |
| ILLUMINATED H.2,30M TREE                  | 2        |
| ILLUMINATED REINDEER                      | 2        |
| SPRAY WARM WHITE BOUQUET Ø.0,30M          | 3        |
| ILLUMINATED WARM WHITE SPRAY TREE H.1,80M | 1        |
| REINDEER AUTOMATON                        | 1        |
| LIGHT SPOT                                | 3        |

#### 3 - BEARS WALK

| DESCRIPTION                               | QUANTITY |
|-------------------------------------------|----------|
| WOODEN LOG                                | 6        |
| MUSHROOMS                                 | 5        |
| RED GIFT                                  | 6        |
| GREEN FERN                                | 4        |
| PINE CONE                                 | 10       |
| WHITE COTOON BRANCH                       | 4        |
| SNOW BAUBLE                               | 10       |
| ILLUMINATED H.2,30M TREE                  | 2        |
| ILLUMINATED BEAR                          | 1        |
| SPRAY WARM WHITE BOUQUET Ø.0,30M          | 3        |
| ILLUMINATED WARM WHITE SPRAY TREE H.1,80M | 1        |
| GRIZZLY AUTOMATON H.1,90M                 | 1        |
| LIGHT SPOT                                | 3        |