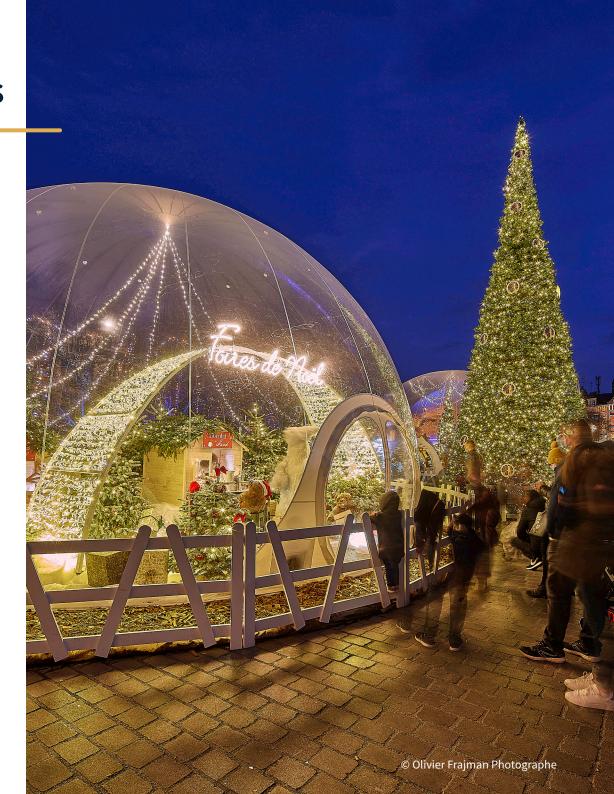

### THE ENCHANTED VITRIBULLE

Trully fairy showcase,
The transparent Vitribulle by Fest

The transparent Vitribulle by Festilight offers a magical decoration.

Visitors will project themselves into a fabulous universe with a 360° view to compteloate magical decorations. Ideal for displaying decorations that cannot be used outdoor.