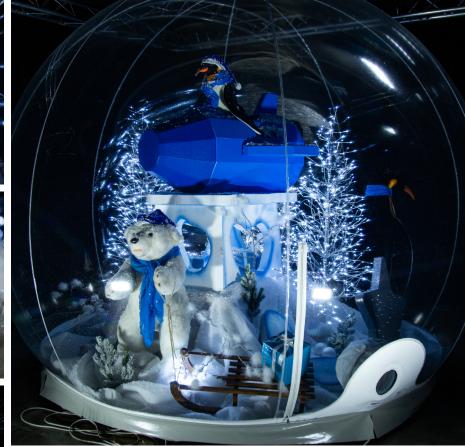

#### 1 - PINGUINS ROCKET

| DESCRIPTION                          | QUANTITY |
|--------------------------------------|----------|
| ICE BLOCK                            | 1        |
| ROCKET                               | 1        |
| SILVER STAR                          | 5        |
| ILLUMINATED WHITE SPRAY TREE H.1,80M | 3        |
| SPRAY WHITE BOUQUET Ø.0,30M          | 3        |
| SLED                                 | 1        |
| SNOW BAUBLE                          | 10       |
| WHITE FERN                           | 4        |
| BLUE CAP                             | 3        |
| BLUE SCARF                           | 1        |
| GREY GIFT                            | 6        |
| SNOW BAUBLE BRANCH                   | 4        |
| BLUE BALLOON                         | 1        |
| BEAR AUTOMATON                       | 1        |
| OWL                                  | 1        |
| PENGUIN AUTOMATON                    | 1        |
| STUFFED PENGUIN                      | 3        |
| POLAR BEAR AUTOMATON 1,90M           | 1        |
| SPOT LIGHT                           | 3        |