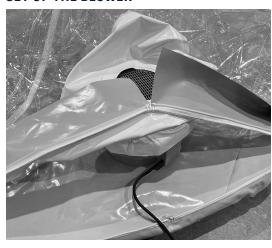

The structure is composed of a blower in order to inflate and maintain the pressure of the bubble during use.

**CAUTION:** it is essential not to obstruct the blower grille. The inflatable structure is designed for indoor use and exterior. Inflatable bubbles are dependent on a source of electrical energy.

#### RS 125L AXIAL CENTRIFUGAL FAN

#### **GENERAL INFORMATIONS**

- Type ECOIFIT
- PVC protection casing to guarantee resistance against atmospheric agents
- Turbine balanced directly on the motor
- External rotor motor mounted on bearings, equipped with thermal protection
- Motor protection against splashing water

#### TECHNICAL SPECIFICATIONS

• Dimensions : Ø.250mm

• Weight: 2 Kg

• Flow: from 50 à 250 m<sup>3</sup>/h

• Total pressure : 290 Pa.

• Static pressure: from 10 to 250 Pa.

• Voltage: 220/240 Volts 50Hz

• Motor conforms to EN 60252, IMQ recognised

• Noise insulation: Class II, 1S0 3744 standards - 51.5 dB(A)

• Power rating: 70W

• Amperage: 0.3A

Electrical equipment compliant with safety standards for low voltage electrical equipment - 1989 and the CEI 107-53 standards affixed to the casing. Each device is identified by its serial number. Guarantee in normal use: 24 months.