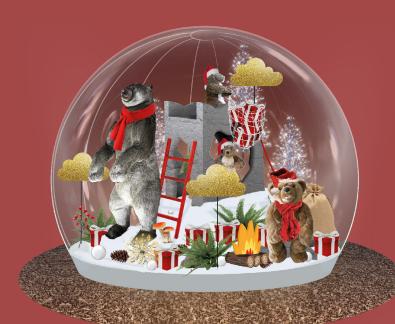

POSSIBILITY TO CHOOSE 3 DIFFERENT COLORS

3 - BEARS WALK

#### 3 - BEARS WALK

| DESCRIPTION                               | QUANTITY |
|-------------------------------------------|----------|
| WOODEN LOG                                | 6        |
| MUSHROOMS                                 | 5        |
| RED GIFT                                  | 6        |
| GREEN FERN                                | 4        |
| PINE CONE                                 | 10       |
| WHITE COTOON BRANCH                       | 4        |
| SNOW BAUBLE                               | 10       |
| ILLUMINATED H.2,30M TREE                  | 2        |
| ILLUMINATED BEAR                          | 1        |
| SPRAY WARM WHITE BOUQUET Ø.0,30M          | 3        |
| ILLUMINATED WARM WHITE SPRAY TREE H.1,80M | 1        |
| GRIZZLY AUTOMATON H.1,90M                 | 1        |
| LIGHT SPOT                                | 3        |