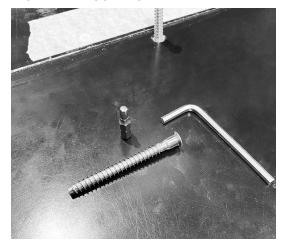

## VITRIBULLES 3,50M ASSEMBLY PLAN

1. ASSEMBLE THE FLOOR ELEMENTS

UNFOLD THE BUBBLE

2. INSTALL THE SCREWS

**UNFOLD THE BUBBLE** 

3.
PUT THE BAG IN PLACE WITH THE BUBBLE

5. PUT IN PLACE THE SCRATCH TO FIX THE BUBBLE TO THE FLOOR

**NECESSARY MATERIALS** 