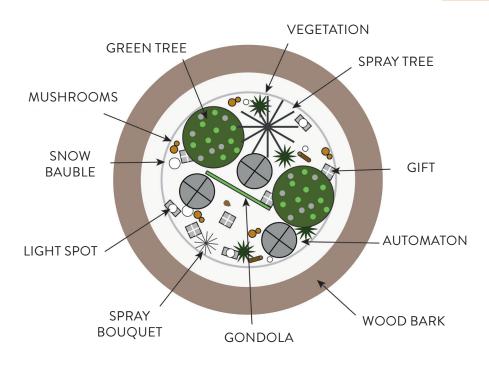

#### 1-THE ENCHANTED GROVE

| DESCRIPTION                               | QUANTITY |
|-------------------------------------------|----------|
| WOODEN LOG                                | 6        |
| MUSHROOMS                                 | 5        |
| RED GIFT                                  | 6        |
| GREEN FERN                                | 4        |
| PINE CONE                                 | 10       |
| WHITE COTOON BRANCH                       | 4        |
| RED CAP                                   | 1        |
| RED SCARF                                 | 1        |
| RED 3D TREE                               | 1        |
| ILLUMINATED H.2,30M TREE                  | 2        |
| SPRAY WARM WHITE BOUQUET Ø.0,30M          | 3        |
| ILLUMINATED WARM WHITE SPRAY TREE H.1,80M | 1        |
| BEAR AUTOMATON                            | 1        |
| STUFFED OWL                               | 1        |
| STUFFED FAWN                              | 1        |
| LIGHT SPOT                                | 3        |