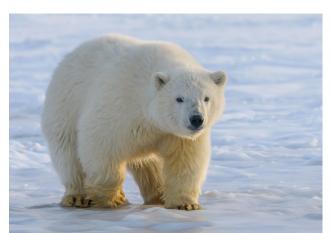

| 1        |
| GOLDEN CLOUD                              | 3        |
| ILLUMINATED WARM WHITE SPRAY TREE H.1,80M | 3        |
| SPRAY WARM WHITE BOUQUET Ø.0,30M          | 3        |
| RED GIFT                                  | 8        |
| RED BERRIES BRANCHES                      | 4        |
| MUSHROOMS                                 | 3        |
| WOODEN LOG                                | 4        |
| RED SCARF                                 | 2        |
| RED CAP                                   | 3        |
| GRIZZLY AUTOMATON H.1,90M                 | 1        |
| MARMOT AUTOMATON                          | 2        |
| BEAR AUTOMATON                            | 1        |
| SPOT LIGHT                                | 3        |

## THEME 4 THE PINGUINS ODISSEY













VITRIBULLES - 2022 | 25

# THEME 4 THE PINGUINS ODISSEY



1 - PINGUINS ROCKET



2 - SNOWY SIGHTING

26 | VITRIBULLES - 2022 Non contractual visuals













## THEME 4 - PINGUINS ODISSEY **SUMMARY**







#### PALETS (TOP VIEW)

**PALETS (PROFILE VIEW)** 

#### 1 - PINGUINS ROCKET

| DESCRIPTION                          | QUANTITY |
|--------------------------------------|----------|
| ICE BLOCK                            | 1        |
| ROCKET                               | 1        |
| SILVER STAR                          | 5        |
| ILLUMINATED WHITE SPRAY TREE H.1,80M | 3        |
| SPRAY WHITE BOUQUET Ø.0,30M          | 3        |
| SLED                                 | 1        |
| SNOW BAUBLE                          | 10       |
| WHITE FERN