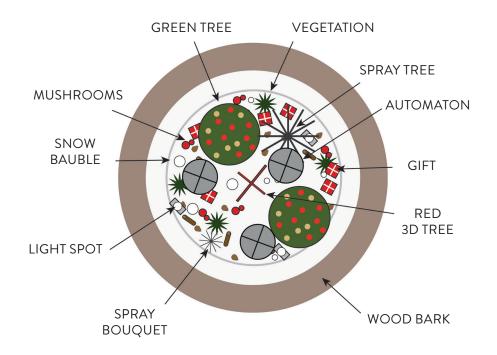

#### 1-THE ENCHANTED GROVE

| DESCRIPTION                               | QUANTITY |
|-------------------------------------------|----------|
| WOODEN LOG                                | 6        |
| MUSHROOMS                                 | 5        |
| RED GIFT                                  | 6        |
| GREEN FERN                                | 4        |
| PINE CONE                                 | 10       |
| WHITE COTOON BRANCH                       | 4        |
| RED CAP                                   | 1        |
| RED SCARF                                 | 1        |
| RED 3D TREE                               | 1        |
| ILLUMINATED H.2,30M TREE                  | 2        |
| SPRAY WARM WHITE BOUQUET Ø.0,30M          | 3        |
| ILLUMINATED WARM WHITE SPRAY TREE H.1,80M | 1        |
| BEAR AUTOMATON                            | 1        |
| STUFFED OWL                               | 1        |
| STUFFED FAWN                              | 1        |
| LIGHT SPOT                                | 3        |