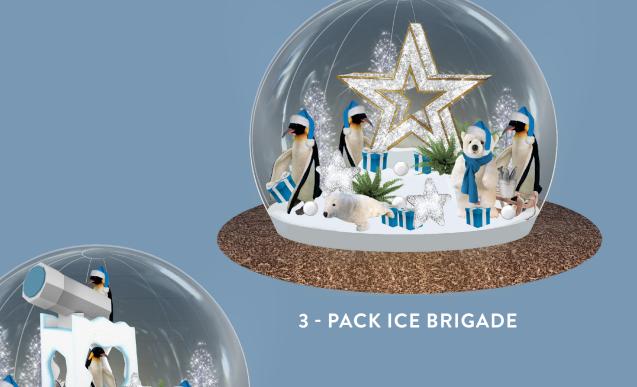

## THEME 4 - PINGUINS ODISSEY **SUMMARY**

#### 3 - PACK ICE BRIGADE

| DESCRIPTION                          | QUANTITY |
|--------------------------------------|----------|
| LUMINOUS STAR                        | 1        |
| SILVER STAR                          | 5        |
| ILLUMINATED WHITE SPRAY TREE H.1,80M | 3        |
| SPRAY WHITE BOUQUET Ø.0,30M          | 3        |
| SNOW BAUBLE                          | 10       |
| WHITE FERN                           | 4        |
| BLUE CAP                             | 4        |
| BLUE SCARF                           | 1        |
| BLUE GIFT                            | 6        |
| BLUE BALOON                          | 2        |
| BEAR AUTOMATON                       | 1        |
| PENGUIN AUTOMATON                    | 2        |
| STUFFED PENGUIN                      | 1        |
| STUFFED SEAL                         | 1        |
| SPOT LIGHT                           | 3        |