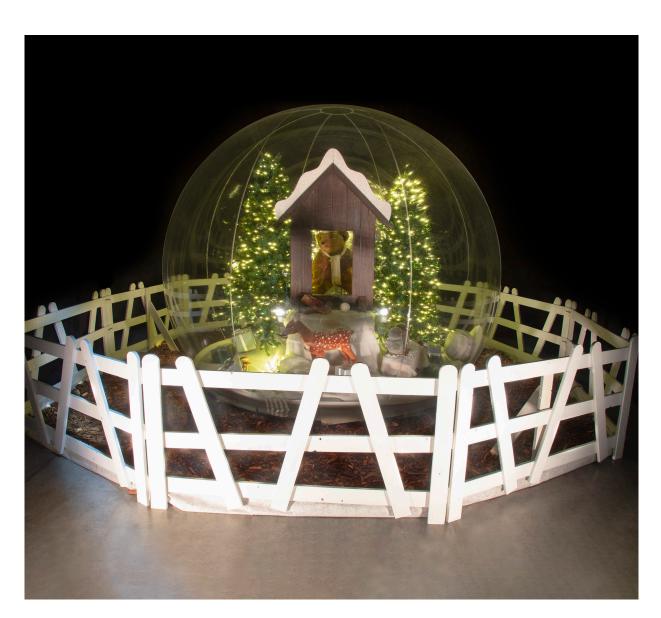

### THE ENCHANTED VITRIBULLE

Trully fairy showcase,
The transparent Vitribulle by Fest

The transparent Vitribulle by Festilight offers a magical decoration.

Visitors will project themselves into a fabulous universe with a 360° view to compteloate magical decorations. Ideal for displaying decorations that cannot be used outdoor.

### VITRIBULLES 3,50M TECHNICAL NOTES

| N° | DESCRIPTION | QUANTITY |
|----|-------------|----------|
| 1  | WOOD BARK   | 1        |
| 2  | BARRIERS    | 9        |
| 3  | FLOOR       | 1        |
| 4  | BUBBLE      | 1        |

#### 1 VITRIBULLE