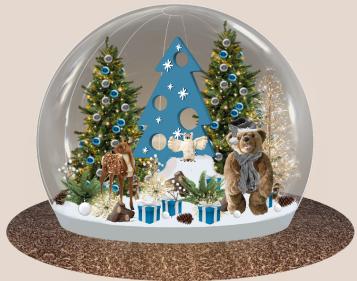

POSSIBILITY TO CHOOSE 3 DIFFERENT COLORS

3 - BEARS WALK

#### 3 - BEARS WALK

| DESCRIPTION                               | QUANTITY |
|-------------------------------------------|----------|
| WOODEN LOG                                | 6        |
| MUSHROOMS                                 | 5        |
| RED GIFT                                  | 6        |
| GREEN FERN                                | 4        |
| PINE CONE                                 | 10       |
| WHITE COTOON BRANCH                       | 4        |
| SNOW BAUBLE                               | 10       |
| ILLUMINATED H.2,30M TREE                  | 2        |
| ILLUMINATED BEAR                          | 1        |
| SPRAY WARM WHITE BOUQUET Ø.0,30M          | 3        |
| ILLUMINATED WARM WHITE SPRAY TREE H.1,80M | 1        |
| GRIZZLY AUTOMATON H.1,90M                 | 1        |
| LIGHT SPOT                                | 3        |