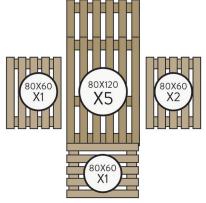

#### TECHNICAL INFORMATION VITRIBULLE INSTALLATION

- Average power required: 70W
- Number of pallets delivered :

### x1 pallet for the bubble x2 pallets for bark and barriers

- Assembly time (bubble, geotextile, bark and barriers): **1h**
- Number of technicians required : 2 technicians
- Bubble total weight : 120 Kg
- Floor area occupied by the bubble : 10m<sup>2</sup>
- Total area occupied by the bubble and its barrier: 24m<sup>2</sup>
- Volume of bark: 0.5m³
- Bubble weight per m<sup>2</sup>: **12 Kg**
- Weight of bubble, bark and barriers per m<sup>2</sup>: 30 Kg
- Sound volume of the blower: 45 dB