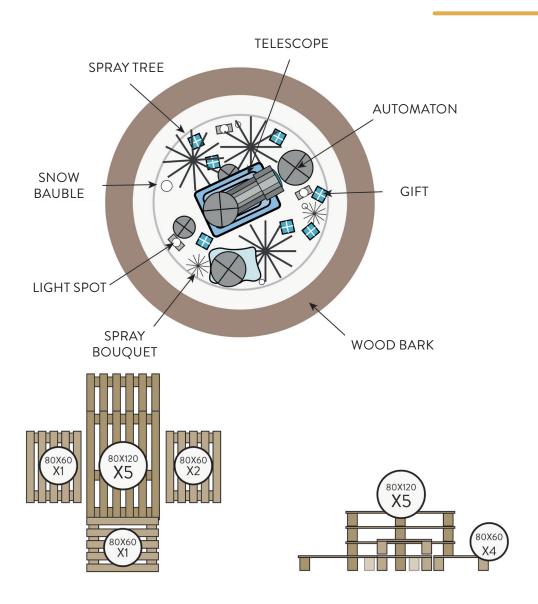

### THEME 1 - IN THE HEART OF A FAIRY FOREST **SUMMARY**

**PALETS (TOP VIEW)** 

**PALETS (PROFILE VIEW)** 

#### 1-THE ENCHANTED GROVE

| DESCRIPTION                               | QUANTITY |
|-------------------------------------------|----------|
| WOODEN LOG                                | 6        |
| MUSHROOMS                                 | 5        |
| RED GIFT                                  | 6        |
| GREEN FERN                                | 4        |
| PINE CONE                                 | 10       |
| WHITE COTOON BRANCH                       | 4        |
| RED CAP                                   | 1        |
| RED SCARF                                 | 1        |
| RED 3D TREE                               | 1        |
| ILLUMINATED H.2,30M TREE                  | 2        |
| SPRAY WARM WHITE BOUQUET Ø.0,30M          | 3        |
| ILLUMINATED WARM WHITE SPRAY TREE H.1,80M | 1        |
| BEAR AUTOMATON                            | 1        |
| STUFFED OWL                               | 1        |
| STUFFED FAWN                              | 1        |
| LIGHT SPOT                                | 3        |