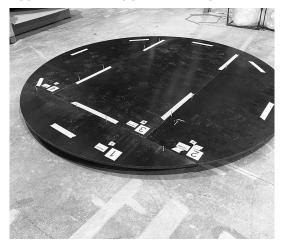

### VITRIBULLES 3,50M TECHNICAL NOTES

| N° | DESCRIPTION | QUANTITY |
|----|-------------|----------|
| 1  | WOOD BARK   | 1        |
| 2  | BARRIERS    | 9        |
| 3  | FLOOR       | 1        |
| 4  | BUBBLE      | 1        |

## VITRIBULLES 3,50M ASSEMBLY PLAN

1. ASSEMBLE THE FLOOR ELEMENTS

UNFOLD THE BUBBLE

2. INSTALL THE SCREWS

**UNFOLD THE BUBBLE** 

3.
PUT THE BAG IN PLACE WITH THE BUBBLE

5. PUT IN PLACE THE SCRATCH TO FIX THE BUBBLE TO THE FLOOR