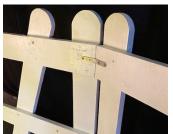

#### INSTALLATION OF BARRIERS

- Attach the brackets to the barriers.
- 2 brackets to connect 2 barriers.
- Make the shape round by slightly bending the brackets once they are in place.
- The installation of the headers takes place once the barriers are in place.
- Put 4 screws per peg.

**NECESSARY MATERIALS** 