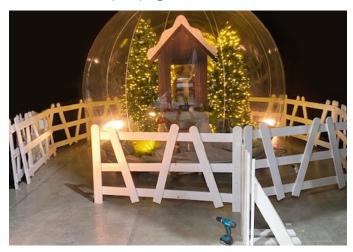

#### INSTALLATION OF BARRIERS

- Attach the brackets to the barriers.
- 2 brackets to connect 2 barriers.
- Make the shape round by slightly bending the brackets once they are in place.
- The installation of the headers takes place once the barriers are in place.
- Put 4 screws per peg.

**NECESSARY MATERIALS** 