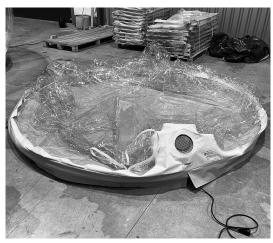

#### CLEANING AND STORAGE INSTRUCTIONS FOR THE BUBBLE

- The bubble should be cleaned and dried within 15 days of its return.
- Inflate the bubble in a dry and heated area without assembling it on the floor.
- Ventilate the floor and dry it if necessary.
- Clean the inside of the bubble (vacuum it).
- Clean the inside and outside of the bubble with black soap, microfiber cloth and demineralized water.
- Dry as you go along, creating air passages by leaving the openings open.
- Fold the bubble respecting the folding instructions. Only when it is completely dry.
- Store the bubble and floor in a dry place.