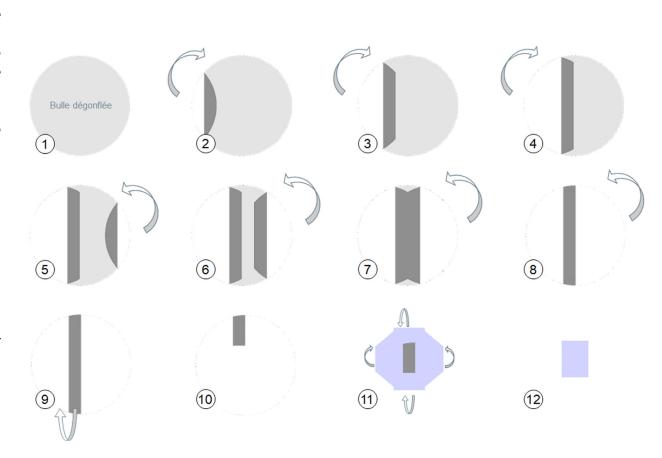

## VITRIBULLES 3,50M ASSEMBLY PLAN

1. ASSEMBLE THE FLOOR ELEMENTS

UNFOLD THE BUBBLE

2. INSTALL THE SCREWS

**UNFOLD THE BUBBLE** 

3.
PUT THE BAG IN PLACE WITH THE BUBBLE

5. PUT IN PLACE THE SCRATCH TO FIX THE BUBBLE TO THE FLOOR

## VITRIBULLES 3,50M ASSEMBLY PLAN

6. SET UP THE BLOWER

7. CLOSE ALL OPENINGS

**SET UP THE BLOWER** 

8. CONNECT

**SET UP THE BLOWER** 

9. FOLD DOWN THE FLAP