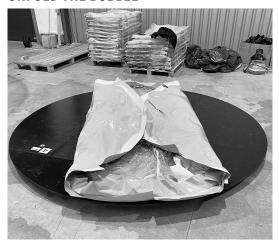

## VITRIBULLES 3,50M ASSEMBLY PLAN

1. ASSEMBLE THE FLOOR ELEMENTS

UNFOLD THE BUBBLE

2. INSTALL THE SCREWS

**UNFOLD THE BUBBLE** 

3.
PUT THE BAG IN PLACE WITH THE BUBBLE

5. PUT IN PLACE THE SCRATCH TO FIX THE BUBBLE TO THE FLOOR

## VITRIBULLES 3,50M ASSEMBLY PLAN

6. SET UP THE BLOWER

7. CLOSE ALL OPENINGS

**SET UP THE BLOWER** 

8. CONNECT

**SET UP THE BLOWER** 

9. FOLD DOWN THE FLAP