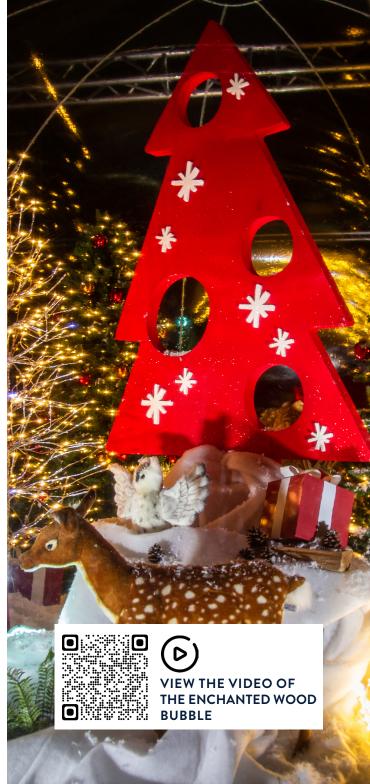

#### 1-THE ENCHANTED GROVE

| DESCRIPTION                               | QUANTITY |
|-------------------------------------------|----------|
| WOODEN LOG                                | 6        |
| MUSHROOMS                                 | 5        |
| RED GIFT                                  | 6        |
| GREEN FERN                                | 4        |
| PINE CONE                                 | 10       |
| WHITE COTOON BRANCH                       | 4        |
| RED CAP                                   | 1        |
| RED SCARF                                 | 1        |
| RED 3D TREE                               | 1        |
| ILLUMINATED H.2,30M TREE                  | 2        |
| SPRAY WARM WHITE BOUQUET Ø.0,30M          | 3        |
| ILLUMINATED WARM WHITE SPRAY TREE H.1,80M | 1        |
| BEAR AUTOMATON                            | 1        |
| STUFFED OWL                               | 1        |
| STUFFED FAWN                              | 1        |
| LIGHT SPOT                                | 3        |