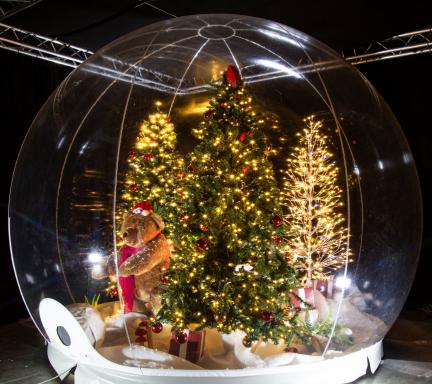

### THE ENCHANTED VITRIBULLE

Trully fairy showcase,
The transparent Vitribulle by Fest

The transparent Vitribulle by Festilight offers a magical decoration.

Visitors will project themselves into a fabulous universe with a 360° view to compteloate magical decorations. Ideal for displaying decorations that cannot be used outdoor.