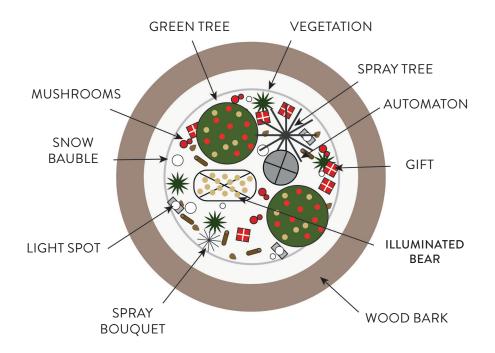

#### 1-THE ENCHANTED GROVE

| DESCRIPTION                               | QUANTITY |
|-------------------------------------------|----------|
| WOODEN LOG                                | 6        |
| MUSHROOMS                                 | 5        |
| RED GIFT                                  | 6        |
| GREEN FERN                                | 4        |
| PINE CONE                                 | 10       |
| WHITE COTOON BRANCH                       | 4        |
| RED CAP                                   | 1        |
| RED SCARF                                 | 1        |
| RED 3D TREE                               | 1        |
| ILLUMINATED H.2,30M TREE                  | 2        |
| SPRAY WARM WHITE BOUQUET Ø.0,30M          | 3        |
| ILLUMINATED WARM WHITE SPRAY TREE H.1,80M | 1        |
| BEAR AUTOMATON                            | 1        |
| STUFFED OWL                               | 1        |
| STUFFED FAWN                              | 1        |
| LIGHT SPOT                                | 3        |

#### 2 - FOREST FRIENDS

| DESCRIPTION                               | QUANTITY |
|-------------------------------------------|----------|
| WOODEN LOG                                | 6        |
| MUSHROOMS                                 | 5        |
| RED GIFT                                  | 6        |
| GREEN FERN                                | 4        |
| PINE CONE                                 | 10       |
| WHITE COTOON BRANCH                       | 4        |
| SNOW BAUBLE                               | 10       |
| ILLUMINATED H.2,30M TREE                  | 2        |
| ILLUMINATED REINDEER                      | 2        |
| SPRAY WARM WHITE BOUQUET Ø.0,30M          | 3        |
| ILLUMINATED WARM WHITE SPRAY TREE H.1,80M | 1        |
| REINDEER AUTOMATON                        | 1        |
| LIGHT SPOT                                | 3        |

#### 3 - BEARS WALK

| DESCRIPTION                               | QUANTITY |
|-------------------------------------------|----------|
| WOODEN LOG                                | 6        |
| MUSHROOMS                                 | 5        |
| RED GIFT                                  | 6        |
| GREEN FERN                                | 4        |
| PINE CONE                                 | 10       |
| WHITE COTOON BRANCH                       | 4        |
| SNOW BAUBLE                               | 10       |
| ILLUMINATED H.2,30M TREE                  | 2        |
| ILLUMINATED BEAR                          | 1        |
| SPRAY WARM WHITE BOUQUET Ø.0,30M          | 3        |
| ILLUMINATED WARM WHITE SPRAY TREE H.1,80M | 1        |
| GRIZZLY AUTOMATON H.1,90M                 | 1        |
| LIGHT SPOT                                | 3        |