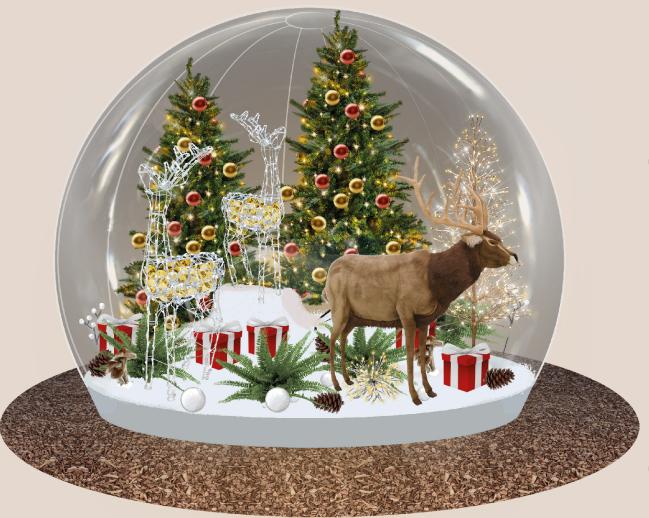

**SAINT-DIZIER 2019** 

BRIGNOLES 2021

POSSIBILITY TO CHOOSE 3 DIFFERENT COLORS

1-THE ENCHANTED GROVE

POSSIBILITY TO CHOOSE 3 DIFFERENT COLORS

2 - FOREST FRIENDS

Non contractual visuals VITRIBULLES - 2022 | 7

#### 1-THE ENCHANTED GROVE

| DESCRIPTION                               | QUANTITY |
|-------------------------------------------|----------|
| WOODEN LOG                                | 6        |
| MUSHROOMS                                 | 5        |
| RED GIFT                                  | 6        |
| GREEN FERN                                | 4        |
| PINE CONE                                 | 10       |
| WHITE COTOON BRANCH                       | 4        |
| RED CAP                                   | 1        |
| RED SCARF                                 | 1        |
| RED 3D TREE                               | 1        |
| ILLUMINATED H.2,30M TREE                  | 2        |
| SPRAY WARM WHITE BOUQUET Ø.0,30M          | 3        |
| ILLUMINATED WARM WHITE SPRAY TREE H.1,80M | 1        |
| BEAR AUTOMATON                            | 1        |
| STUFFED OWL                               | 1        |
| STUFFED FAWN                              | 1        |
| LIGHT SPOT                                | 3        |