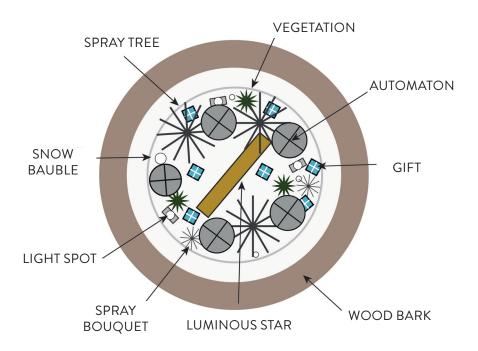

#### 2 - FOREST FRIENDS

| DESCRIPTION                               | QUANTITY |
|-------------------------------------------|----------|
| WOODEN LOG                                | 6        |
| MUSHROOMS                                 | 5        |
| RED GIFT                                  | 6        |
| GREEN FERN                                | 4        |
| PINE CONE                                 | 10       |
| WHITE COTOON BRANCH                       | 4        |
| SNOW BAUBLE                               | 10       |
| ILLUMINATED H.2,30M TREE                  | 2        |
| ILLUMINATED REINDEER                      | 2        |
| SPRAY WARM WHITE BOUQUET Ø.0,30M          | 3        |
| ILLUMINATED WARM WHITE SPRAY TREE H.1,80M | 1        |
| REINDEER AUTOMATON                        | 1        |
| LIGHT SPOT                                | 3        |