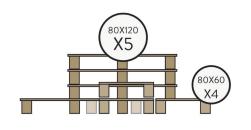

#### TECHNICAL INFORMATION VITRIBULLE INSTALLATION

- Average power required: 70W
- Number of pallets delivered :

### x1 pallet for the bubble x2 pallets for bark and barriers

- Assembly time (bubble, geotextile, bark and barriers): **1h**
- Number of technicians required : 2 technicians
- Bubble total weight : 120 Kg
- Floor area occupied by the bubble : 10m<sup>2</sup>
- Total area occupied by the bubble and its barrier: 24m<sup>2</sup>
- Volume of bark: 0.5m³
- Bubble weight per m<sup>2</sup>: **12 Kg**
- Weight of bubble, bark and barriers per m<sup>2</sup>: 30 Kg
- Sound volume of the blower: 45 dB