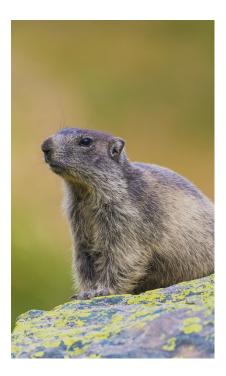

#### 1-FRIENDS COTTAGE

| DESCRIPTION                               | QUANTITY |
|-------------------------------------------|----------|
| 3D COTTAGE                                | 1        |
| WOODEN LOG                                | 6        |
| MUSHROOMS                                 | 5        |
| GREY GIFT                                 | 10       |
| GREEN FERN                                | 6        |
| BAG                                       | 2        |
| PINE CONE                                 | 15       |
| SNOW BAUBLE                               | 15       |
| SLED                                      | 1        |
| WHITE COTOON BRANCH                       | 4        |
| CAP                                       | 2        |
| SCARF                                     | 2        |
| ILLUMINATED H.2,30M TREE                  | 2        |
| ILLUMINATED WARM WHITE SPRAY TREE H.1,80M | 1        |
| SPRAY WARM WHITE BOUQUET Ø.0,30M          | 3        |
| STUFFED OWL                               | 1        |
| BEAR AUTOMATON                            | 2        |
| STUFFED FAWN                              | 1        |
| MARMOT AUTOMATON                          | 1        |
| SPOT LIGHT                                | 3        |