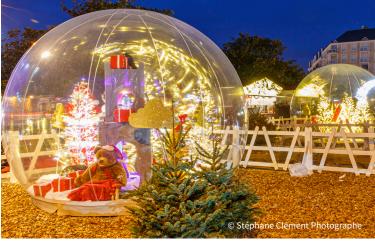

### THE ENCHANTED VITRIBULLE

Trully fairy showcase,
The transparent Vitribulle by Fest

The transparent Vitribulle by Festilight offers a magical decoration.

Visitors will project themselves into a fabulous universe with a 360° view to compteloate magical decorations. Ideal for displaying decorations that cannot be used outdoor.