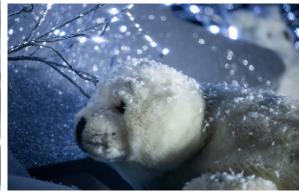

#### 1 - PINGUINS ROCKET

| DESCRIPTION                          | QUANTITY |
|--------------------------------------|----------|
| ICE BLOCK                            | 1        |
| ROCKET                               | 1        |
| SILVER STAR                          | 5        |
| ILLUMINATED WHITE SPRAY TREE H.1,80M | 3        |
| SPRAY WHITE BOUQUET Ø.0,30M          | 3        |
| SLED                                 | 1        |
| SNOW BAUBLE                          | 10       |
| WHITE FERN                           | 4        |
| BLUE CAP                             | 3        |
| BLUE SCARF                           | 1        |
| GREY GIFT                            | 6        |
| SNOW BAUBLE BRANCH                   | 4        |
| BLUE BALLOON                         | 1        |
| BEAR AUTOMATON                       | 1        |
| OWL                                  | 1        |
| PENGUIN AUTOMATON                    | 1        |
| STUFFED PENGUIN                      | 3        |
| POLAR BEAR AUTOMATON 1,90M           | 1        |
| SPOT LIGHT                           | 3        |

#### 2 - SNOWY SIGHTING

| DESCRIPTION                          | QUANTITY |
|--------------------------------------|----------|
| ICE BLOCK                            | 1        |
| TELESCOPE                            | 1        |
| SILVER STAR                          | 5        |
| ILLUMINATED WHITE SPRAY TREE H.1,80M | 3        |
| SPRAY WHITE BOUQUET Ø.0,30M          | 3        |
| BLUE SCARF                           | 1        |
| BLUE CAP                             | 3        |
| BLUE PLAID                           | 1        |
| BLUE GIFT                            | 8        |
| SNOW BAUBLE                          | 10       |
| WHITE FERN                           | 6        |
| SNOW BAUBLE BRANCH                   | 6        |
| SLED                                 | 1        |
| BLUE BALLOON                         | 2        |
| METAL BUCKET                         | 1        |
| FISH                                 | 3        |
| SEAGULL                              | 2        |
| BEAR AUTOMATON                       | 1        |
| PENGUIN AUTOMATON                    | 1        |
| STUFFED PENGUIN                      | 1        |
| SPOT LIGHT                           | 3        |
|                                      |          |

#### 3 - PACK ICE BRIGADE

| DESCRIPTION                          | QUANTITY |
|--------------------------------------|----------|
| LUMINOUS STAR                        | 1        |
| SILVER STAR                          | 5        |
| ILLUMINATED WHITE SPRAY TREE H.1,80M | 3        |
| SPRAY WHITE BOUQUET Ø.0,30M          | 3        |
| SNOW BAUBLE                          | 10       |
| WHITE FERN                           | 4        |
| BLUE CAP                             | 4        |
| BLUE SCARF                           | 1        |
| BLUE GIFT                            | 6        |
| BLUE BALOON                          | 2        |
| BEAR AUTOMATON                       | 1        |
| PENGUIN AUTOMATON                    | 2        |
| STUFFED PENGUIN                      | 1        |
| STUFFED SEAL                         | 1        |
| SPOT LIGHT                           | 3        |