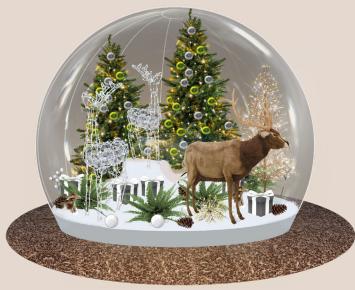

**SAINT-DIZIER 2019** 

BRIGNOLES 2021

POSSIBILITY TO CHOOSE 3 DIFFERENT COLORS

1-THE ENCHANTED GROVE

POSSIBILITY TO CHOOSE 3 DIFFERENT COLORS

2 - FOREST FRIENDS

Non contractual visuals VITRIBULLES - 2022 | 7

#### 2 - FOREST FRIENDS

| DESCRIPTION                               | QUANTITY |
|-------------------------------------------|----------|
| WOODEN LOG                                | 6        |
| MUSHROOMS                                 | 5        |
| RED GIFT                                  | 6        |
| GREEN FERN                                | 4        |
| PINE CONE                                 | 10       |
| WHITE COTOON BRANCH                       | 4        |
| SNOW BAUBLE                               | 10       |
| ILLUMINATED H.2,30M TREE                  | 2        |
| ILLUMINATED REINDEER                      | 2        |
| SPRAY WARM WHITE BOUQUET Ø.0,30M          | 3        |
| ILLUMINATED WARM WHITE SPRAY TREE H.1,80M | 1        |
| REINDEER AUTOMATON                        | 1        |
| LIGHT SPOT                                | 3        |