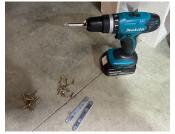

#### INSTALLATION OF BARRIERS

- Attach the brackets to the barriers.
- 2 brackets to connect 2 barriers.
- Make the shape round by slightly bending the brackets once they are in place.
- The installation of the headers takes place once the barriers are in place.
- Put 4 screws per peg.

**NECESSARY MATERIALS** 