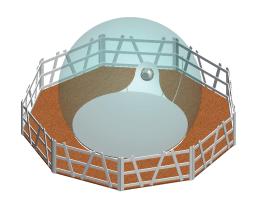

### THE ENCHANTED VITRIBULLE

Trully fairy showcase,
The transparent Vitribulle by Fest

The transparent Vitribulle by Festilight offers a magical decoration.

Visitors will project themselves into a fabulous universe with a 360° view to compteloate magical decorations. Ideal for displaying decorations that cannot be used outdoor.

### VITRIBULLES 3,50M TECHNICAL NOTES

| N° | DESCRIPTION | QUANTITY |
|----|-------------|----------|
| 1  | WOOD BARK   | 1        |
| 2  | BARRIERS    | 9        |
| 3  | FLOOR       | 1        |
| 4  | BUBBLE      | 1        |