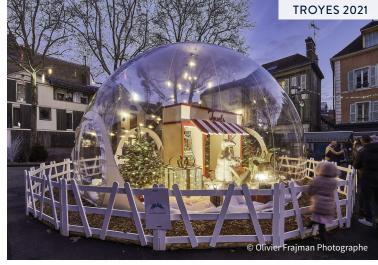

### THE ENCHANTED VITRIBULLE

Trully fairy showcase,
The transparent Vitribulle by Fest

The transparent Vitribulle by Festilight offers a magical decoration.

Visitors will project themselves into a fabulous universe with a 360° view to compteloate magical decorations. Ideal for displaying decorations that cannot be used outdoor.