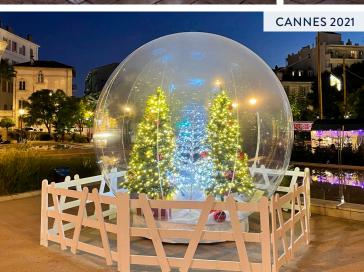

### THE ENCHANTED VITRIBULLE

Trully fairy showcase,
The transparent Vitribulle by Fest

The transparent Vitribulle by Festilight offers a magical decoration.

Visitors will project themselves into a fabulous universe with a 360° view to compteloate magical decorations. Ideal for displaying decorations that cannot be used outdoor.