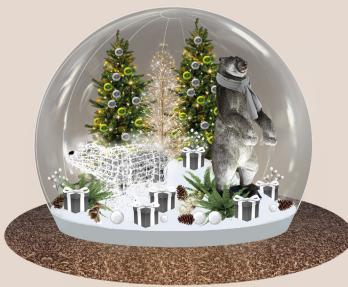

#### 1-THE ENCHANTED GROVE

| DESCRIPTION                               | QUANTITY |
|-------------------------------------------|----------|
| WOODEN LOG                                | 6        |
| MUSHROOMS                                 | 5        |
| RED GIFT                                  | 6        |
| GREEN FERN                                | 4        |
| PINE CONE                                 | 10       |
| WHITE COTOON BRANCH                       | 4        |
| RED CAP                                   | 1        |
| RED SCARF                                 | 1        |
| RED 3D TREE                               | 1        |
| ILLUMINATED H.2,30M TREE                  | 2        |
| SPRAY WARM WHITE BOUQUET Ø.0,30M          | 3        |
| ILLUMINATED WARM WHITE SPRAY TREE H.1,80M | 1        |
| BEAR AUTOMATON                            | 1        |
| STUFFED OWL                               | 1        |
| STUFFED FAWN                              | 1        |
| LIGHT SPOT                                | 3        |