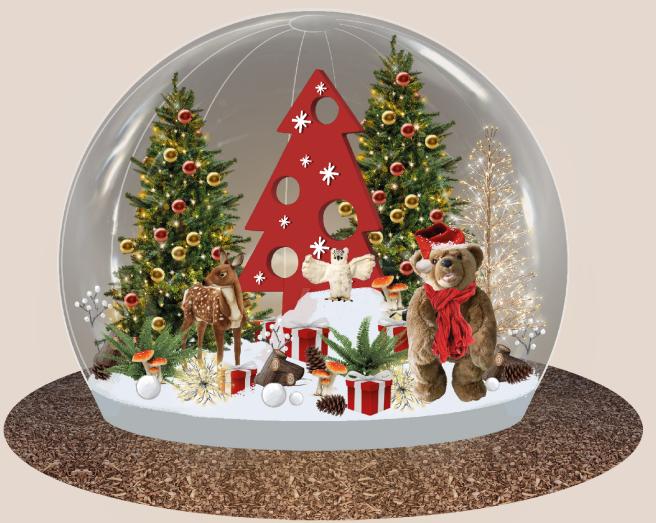

**SAINT-DIZIER 2019** 

BRIGNOLES 2021

POSSIBILITY TO CHOOSE 3 DIFFERENT COLORS

1-THE ENCHANTED GROVE

POSSIBILITY TO CHOOSE 3 DIFFERENT COLORS

2 - FOREST FRIENDS

Non contractual visuals VITRIBULLES - 2022 | 7

#### 1-THE ENCHANTED GROVE

| DESCRIPTION                               | QUANTITY |
|-------------------------------------------|----------|
| WOODEN LOG                                | 6        |
| MUSHROOMS                                 | 5        |
| RED GIFT                                  | 6        |
| GREEN FERN                                | 4        |
| PINE CONE                                 | 10       |
| WHITE COTOON BRANCH                       | 4        |
| RED CAP                                   | 1        |
| RED SCARF                                 | 1        |
| RED 3D TREE                               | 1        |
| ILLUMINATED H.2,30M TREE                  | 2        |
| SPRAY WARM WHITE BOUQUET Ø.0,30M          | 3        |
| ILLUMINATED WARM WHITE SPRAY TREE H.1,80M | 1        |
| BEAR AUTOMATON                            | 1        |
| STUFFED OWL                               | 1        |
| STUFFED FAWN                              | 1        |
| LIGHT SPOT                                | 3        |