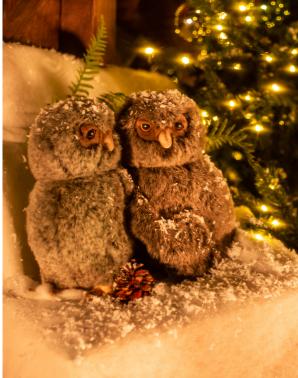

#### 1-THE ENCHANTED GROVE

| DESCRIPTION                               | QUANTITY |
|-------------------------------------------|----------|
| WOODEN LOG                                | 6        |
| MUSHROOMS                                 | 5        |
| RED GIFT                                  | 6        |
| GREEN FERN                                | 4        |
| PINE CONE                                 | 10       |
| WHITE COTOON BRANCH                       | 4        |
| RED CAP                                   | 1        |
| RED SCARF                                 | 1        |
| RED 3D TREE                               | 1        |
| ILLUMINATED H.2,30M TREE                  | 2        |
| SPRAY WARM WHITE BOUQUET Ø.0,30M          | 3        |
| ILLUMINATED WARM WHITE SPRAY TREE H.1,80M | 1        |
| BEAR AUTOMATON                            | 1        |
| STUFFED OWL                               | 1        |
| STUFFED FAWN                              | 1        |
| LIGHT SPOT                                | 3        |