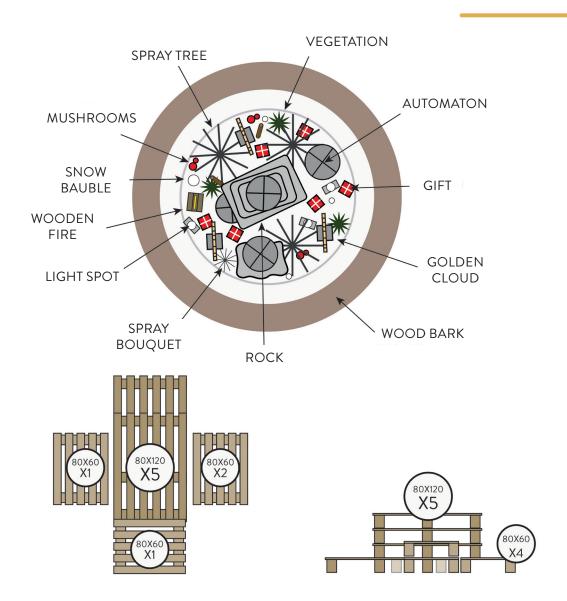

#### 1 - SEARCHING GIFTS

| DESCRIPTION                               | QUANTITY |
|-------------------------------------------|----------|
| ROCK                                      | 1        |
| GOLDEN CLOUD                              | 3        |
| WOODEN FIRE                               | 1        |
| ILLUMINATED WARM WHITE SPRAY TREE H.1,80M | 3        |
| SPRAY WARM WHITE BOUQUET Ø.0,30M          | 3        |
| RED NET                                   | 1        |
| RED SCARF                                 | 2        |
| RED CAP                                   | 3        |
| RED GIFT                                  | 10       |
| GREEN FERN                                | 5        |
| RED BERRIES BRANCHES                      | 5        |
| RED STRING                                | 1        |
| HOOD                                      | 1        |
| MUSHROOMS                                 | 6        |
| BASKET                                    | 1        |
| RED APPLE                                 | 4        |
| WOODEN LOG                                | 6        |
| BEAR AUTOMATON                            | 1        |
| MARMOT AUTOMATON                          | 2        |
| GRIZZLY AUTOMATON                         | 1        |
| SPOT LIGHT                                | 3        |
|                                           |          |

**PALETS (TOP VIEW)** 

**PALETS (PROFILE VIEW)** 