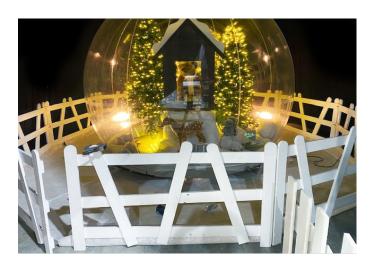

### THE ENCHANTED VITRIBULLE

Trully fairy showcase,
The transparent Vitribulle by Fest

The transparent Vitribulle by Festilight offers a magical decoration.

Visitors will project themselves into a fabulous universe with a 360° view to compteloate magical decorations. Ideal for displaying decorations that cannot be used outdoor.

**SAINT-DIZIER 2019** 

BRIGNOLES 2021

POSSIBILITY TO CHOOSE 3 DIFFERENT COLORS

1-THE ENCHANTED GROVE

POSSIBILITY TO CHOOSE 3 DIFFERENT COLORS

2 - FOREST FRIENDS

Non contractual visuals VITRIBULLES - 2022 | 7