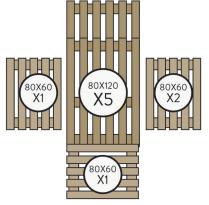

### VITRIBULLES 3,50M TECHNICAL NOTES

| N° | DESCRIPTION | QUANTITY |
|----|-------------|----------|
| 1  | WOOD BARK   | 1        |
| 2  | BARRIERS    | 9        |
| 3  | FLOOR       | 1        |
| 4  | BUBBLE      | 1        |

### x1 pallet for the bubble x2 pallets for bark and barriers

- Assembly time (bubble, geotextile, bark and barriers): **1h**
- Number of technicians required : 2 technicians
- Bubble total weight : 120 Kg
- Floor area occupied by the bubble : 10m<sup>2</sup>
- Total area occupied by the bubble and its barrier: 24m<sup>2</sup>
- Volume of bark: 0.5m³
- Bubble weight per m<sup>2</sup>: **12 Kg**
- Weight of bubble, bark and barriers per m<sup>2</sup>: 30 Kg
- Sound volume of the blower: 45 dB