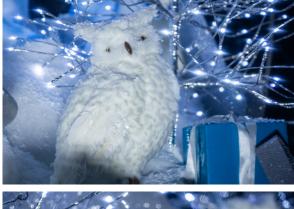

#### 1-THE ENCHANTED GROVE

| DESCRIPTION                               | QUANTITY |
|-------------------------------------------|----------|
| WOODEN LOG                                | 6        |
| MUSHROOMS                                 | 5        |
| RED GIFT                                  | 6        |
| GREEN FERN                                | 4        |
| PINE CONE                                 | 10       |
| WHITE COTOON BRANCH                       | 4        |
| RED CAP                                   | 1        |
| RED SCARF                                 | 1        |
| RED 3D TREE                               | 1        |
| ILLUMINATED H.2,30M TREE                  | 2        |
| SPRAY WARM WHITE BOUQUET Ø.0,30M          | 3        |
| ILLUMINATED WARM WHITE SPRAY TREE H.1,80M | 1        |
| BEAR AUTOMATON                            | 1        |
| STUFFED OWL                               | 1        |
| STUFFED FAWN                              | 1        |
| LIGHT SPOT                                | 3        |