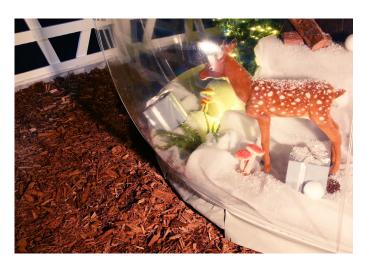

### THE ENCHANTED VITRIBULLE

Trully fairy showcase,
The transparent Vitribulle by Fest

The transparent Vitribulle by Festilight offers a magical decoration.

Visitors will project themselves into a fabulous universe with a 360° view to compteloate magical decorations. Ideal for displaying decorations that cannot be used outdoor.

#### 1-THE ENCHANTED GROVE

| DESCRIPTION                               | QUANTITY |
|-------------------------------------------|----------|
| WOODEN LOG                                | 6        |
| MUSHROOMS                                 | 5        |
| RED GIFT                                  | 6        |
| GREEN FERN                                | 4        |
| PINE CONE                                 | 10       |
| WHITE COTOON BRANCH                       | 4        |
| RED CAP                                   | 1        |
| RED SCARF                                 | 1        |
| RED 3D TREE                               | 1        |
| ILLUMINATED H.2,30M TREE                  | 2        |
| SPRAY WARM WHITE BOUQUET Ø.0,30M          | 3        |
| ILLUMINATED WARM WHITE SPRAY TREE H.1,80M | 1        |
| BEAR AUTOMATON                            | 1        |
| STUFFED OWL                               | 1        |
| STUFFED FAWN                              | 1        |
| LIGHT SPOT                                | 3        |