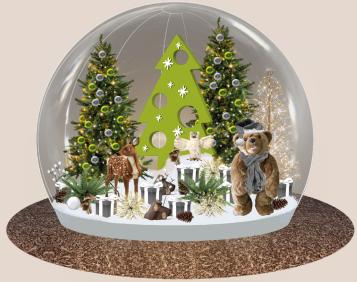

**SAINT-DIZIER 2019** 

BRIGNOLES 2021

POSSIBILITY TO CHOOSE 3 DIFFERENT COLORS

1-THE ENCHANTED GROVE

POSSIBILITY TO CHOOSE 3 DIFFERENT COLORS

2 - FOREST FRIENDS

Non contractual visuals VITRIBULLES - 2022 | 7

#### 2 - FOREST FRIENDS

| DESCRIPTION                               | QUANTITY |
|-------------------------------------------|----------|
| WOODEN LOG                                | 6        |
| MUSHROOMS                                 | 5        |
| RED GIFT                                  | 6        |
| GREEN FERN                                | 4        |
| PINE CONE                                 | 10       |
| WHITE COTOON BRANCH                       | 4        |
| SNOW BAUBLE                               | 10       |
| ILLUMINATED H.2,30M TREE                  | 2        |
| ILLUMINATED REINDEER                      | 2        |
| SPRAY WARM WHITE BOUQUET Ø.0,30M          | 3        |
| ILLUMINATED WARM WHITE SPRAY TREE H.1,80M | 1        |
| REINDEER AUTOMATON                        | 1        |
| LIGHT SPOT                                | 3        |