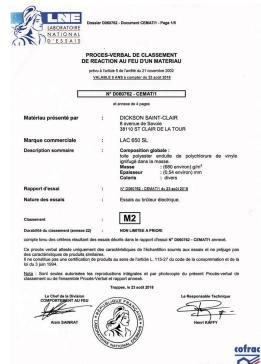

#### PROCES-VERBAL DE CLASSEMENT DE REACTION AU FEU D'UN MATERIAU

Selon l'arrêté du 21 novembre 2002 modifié relatif à la réaction au feu des produits de construction et d'aménagement 22 mai 2019 Laboratoire pilote agréé du Ministère de l'Intérieur (arrêté du 05/02/59 modifié)

#### N° RA19-0111

Valable 5 ans à compter du 22 mai 2019

Matériau présenté par :

LATIM 44 rue Roger Salengro 94120 FONTENAY SOUS BOIS

Marque commerciale : CRISTAL FR

Description sommaire :

Film souple 100 % polychlorure de vinyle ignifugé dans la masse en fabrication. Gamme de masses surfaciques nominales : 380 à 1090 g/m². Gamme d'épaisseurs nominales : 0,3 à 0,8 mm.

Naturo de Possai

Essai au brûleur électrique

Classement

M2

Durabilité du classement (Annexe 2 – Paragraphe 5) : Non limitée a priori.
Compte tenu des critères résultant des essais décrits dans le rapport d'essais N° RA19-0111 an