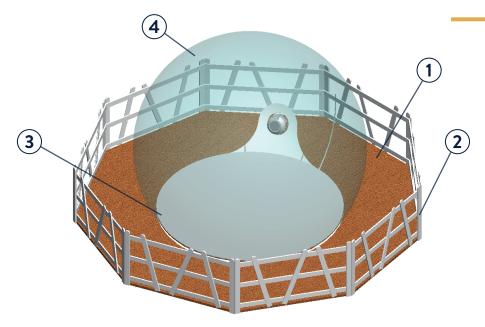

### VITRIBULLES 3,50M TECHNICAL NOTES

| N° | DESCRIPTION | QUANTITY |
|----|-------------|----------|
| 1  | WOOD BARK   | 1        |
| 2  | BARRIERS    | 9        |
| 3  | FLOOR       | 1        |
| 4  | BUBBLE      | 1        |

#### 1 VITRIBULLE