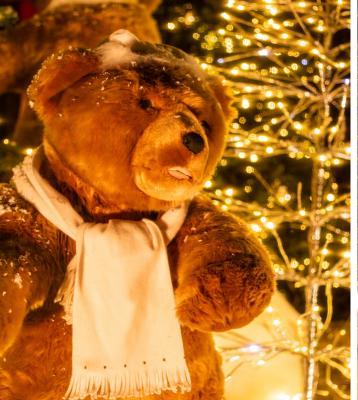

|
| MUSHROOMS                                 | 5        |
| RED GIFT                                  | 6        |
| GREEN FERN                                | 4        |
| PINE CONE                                 | 10       |
| WHITE COTOON BRANCH                       | 4        |
| SNOW BAUBLE                               | 10       |
| ILLUMINATED H.2,30M TREE                  | 2        |
| ILLUMINATED BEAR                          | 1        |
| SPRAY WARM WHITE BOUQUET Ø.0,30M          | 3        |
| ILLUMINATED WARM WHITE SPRAY TREE H.1,80M | 1        |
| GRIZZLY AUTOMATON H.1,90M                 | 1        |
| LIGHT SPOT                                | 3        |

## THEME 2 SNOW VACATIONS















# THEME 2 SNOW VACATIONS







3 - SKI

2 - SNOW DAY













### THEME 2 - SNOW VACATIONS **SUMMARY**







#### **PALETS (TOP VIEW)**

PALETS (PROFILE VIEW)

#### 1-FRIENDS COTTAGE

| DESCRIPTION                               | QUANTITY |
|-------------------------------------------|----------|
| 3D COTTAGE                                | 1        |
| WOODEN LOG                                | 6        |
| MUSHROOMS                                 | 5        |
| GREY GIFT                                 | 10       |
| GREEN FERN                                | 6        |
| BAG                                       | 2        |
| PINE CONE                                 | 15       |
| SNOW BAUBLE                               | 15       |
| SLED                                      | 1        |
| WHITE COTOON BRANCH                       | 4