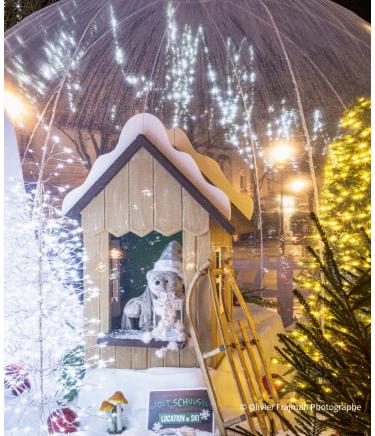

### THE ENCHANTED VITRIBULLE

Trully fairy showcase,
The transparent Vitribulle by Fest

The transparent Vitribulle by Festilight offers a magical decoration.

Visitors will project themselves into a fabulous universe with a 360° view to compteloate magical decorations. Ideal for displaying decorations that cannot be used outdoor.