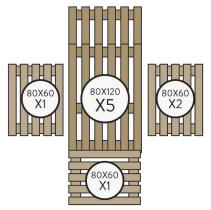

### THEME 1 - IN THE HEART OF A FAIRY FOREST **SUMMARY**

**PALETS (TOP VIEW)** 

**PALETS (PROFILE VIEW)** 

#### 1-THE ENCHANTED GROVE

| DESCRIPTION                               | QUANTITY |
|-------------------------------------------|----------|
| WOODEN LOG                                | 6        |
| MUSHROOMS                                 | 5        |
| RED GIFT                                  | 6        |
| GREEN FERN                                | 4        |
| PINE CONE                                 | 10       |
| WHITE COTOON BRANCH                       | 4        |
| RED CAP                                   | 1        |
| RED SCARF                                 | 1        |
| RED 3D TREE                               | 1        |
| ILLUMINATED H.2,30M TREE                  | 2        |
| SPRAY WARM WHITE BOUQUET Ø.0,30M          | 3        |
| ILLUMINATED WARM WHITE SPRAY TREE H.1,80M | 1        |
| BEAR AUTOMATON                            | 1        |
| STUFFED OWL                               | 1        |
| STUFFED FAWN                              | 1        |
| LIGHT SPOT                                | 3        |