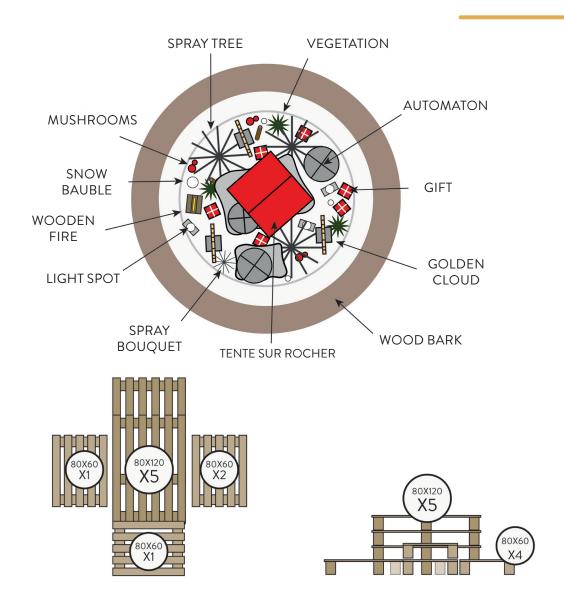

#### THEME 3 - THE ENCHANTED MOUNTAIN **SUMMARY**

**PALETS (TOP VIEW)** 

**PALETS (PROFILE VIEW)** 

#### 2 - BEARS AND MARMOTS CAMP

| DESCRIPTION                               | QUANTITY |
|-------------------------------------------|----------|
| ROCK                                      | 1        |
| GOLDEN CLOUD                              | 3        |
| WOODEN FIRE                               | 1        |
| ILLUMINATED WARM WHITE SPRAY TREE H.1,80M | 3        |
| SPRAY WARM WHITE BOUQUET Ø.0,30M          | 3        |
| RED SCARF                                 | 1        |
| RED CAP                                   | 3        |
| RED GIFT                                  | 8        |
| GREEN FERN                                | 4        |
| RED BERRIES BRANCHES                      | 4        |
| RED PLAID                                 | 1        |
| RED STRING                                | 1        |
| HOOD                                      | 1        |
| WALKING STICK                             | 1        |
| MUSHROOMS                                 | 3        |
| BASKET                                    | 1        |
| RED APPLE                                 | 4        |
| WOODEN LOG                                | 4        |
| RED TENT                                  | 1        |
| SPOT LIGHT                                | 3        |
| BEAR AUTOMATON                            | 2        |
| MARMOT AUTOMATON                          | 3        |