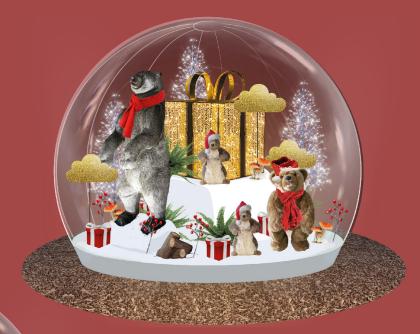

**SAINT-DIZIER 2019** 

BRIGNOLES 2021

POSSIBILITY TO CHOOSE 3 DIFFERENT COLORS

1-THE ENCHANTED GROVE

POSSIBILITY TO CHOOSE 3 DIFFERENT COLORS

2 - FOREST FRIENDS

Non contractual visuals VITRIBULLES - 2022 | 7

#### 1-THE ENCHANTED GROVE

| DESCRIPTION                               | QUANTITY |
|-------------------------------------------|----------|
| WOODEN LOG                                | 6        |
| MUSHROOMS                                 | 5        |
| RED GIFT                                  | 6        |
| GREEN FERN                                | 4        |
| PINE CONE                                 | 10       |
| WHITE COTOON BRANCH                       | 4        |
| RED CAP                                   | 1        |
| RED SCARF                                 | 1        |
| RED 3D TREE                               | 1        |
| ILLUMINATED H.2,30M TREE                  | 2        |
| SPRAY WARM WHITE BOUQUET Ø.0,30M          | 3        |
| ILLUMINATED WARM WHITE SPRAY TREE H.1,80M | 1        |
| BEAR AUTOMATON                            | 1        |
| STUFFED OWL                               | 1        |
| STUFFED FAWN                              | 1        |
| LIGHT SPOT                                | 3        |