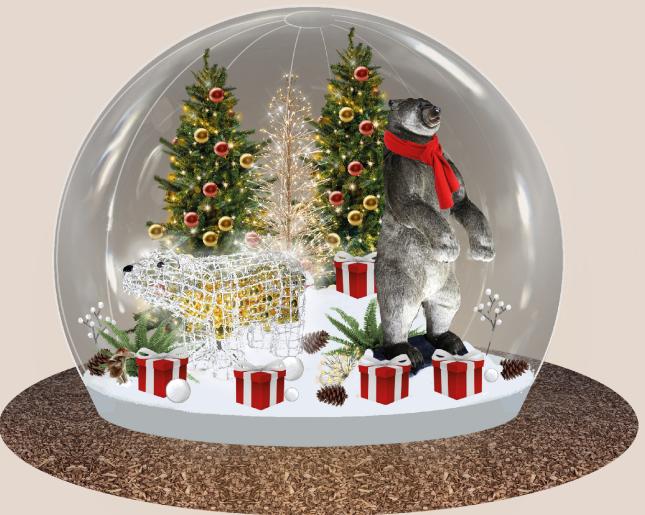

POSSIBILITY TO CHOOSE 3 DIFFERENT COLORS

3 - BEARS WALK

#### 3 - BEARS WALK

| DESCRIPTION                               | QUANTITY |
|-------------------------------------------|----------|
| WOODEN LOG                                | 6        |
| MUSHROOMS                                 | 5        |
| RED GIFT                                  | 6        |
| GREEN FERN                                | 4        |
| PINE CONE                                 | 10       |
| WHITE COTOON BRANCH                       | 4        |
| SNOW BAUBLE                               | 10       |
| ILLUMINATED H.2,30M TREE                  | 2        |
| ILLUMINATED BEAR                          | 1        |
| SPRAY WARM WHITE BOUQUET Ø.0,30M          | 3        |
| ILLUMINATED WARM WHITE SPRAY TREE H.1,80M | 1        |
| GRIZZLY AUTOMATON H.1,90M                 | 1        |
| LIGHT SPOT                                | 3        |