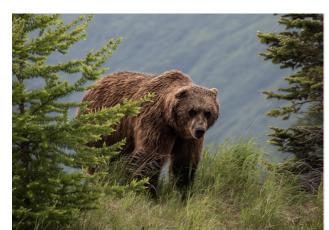

POSSIBILITY TO CHOOSE 3 DIFFERENT COLORS

3 - BEARS WALK

#### 3 - BEARS WALK

| DESCRIPTION                               | QUANTITY |
|-------------------------------------------|----------|
| WOODEN LOG                                | 6        |
| MUSHROOMS                                 | 5        |
| RED GIFT                                  | 6        |
| GREEN FERN                                | 4        |
| PINE CONE                                 | 10       |
| WHITE COTOON BRANCH                       | 4        |
| SNOW BAUBLE                               | 10       |
| ILLUMINATED H.2,30M TREE                  | 2        |
| ILLUMINATED BEAR                          | 1        |
| SPRAY WARM WHITE BOUQUET Ø.0,30M          | 3        |
| ILLUMINATED WARM WHITE SPRAY TREE H.1,80M | 1        |
| GRIZZLY AUTOMATON H.1,90M                 | 1        |
| LIGHT SPOT                                | 3        |