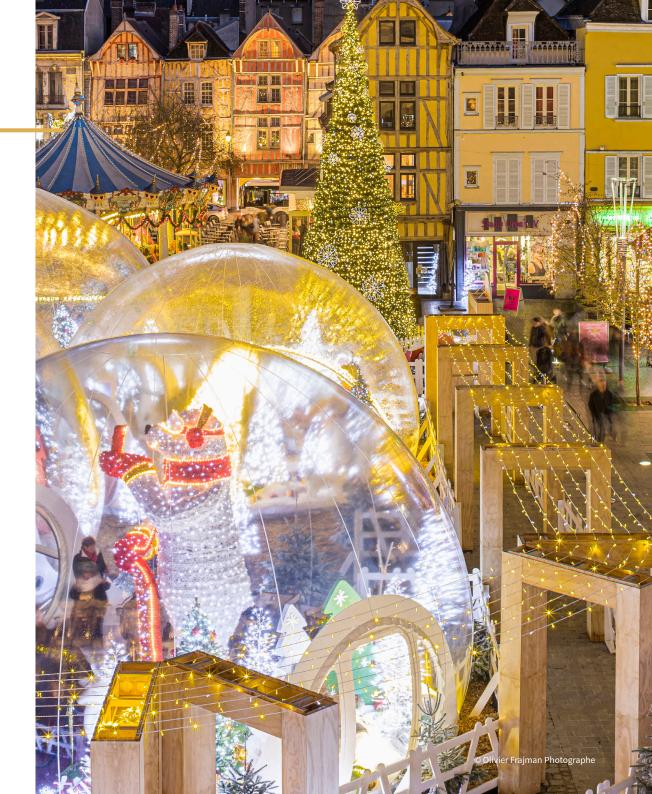

### THE ENCHANTED VITRIBULLE

Trully fairy showcase,
The transparent Vitribulle by Fest

The transparent Vitribulle by Festilight offers a magical decoration.

Visitors will project themselves into a fabulous universe with a 360° view to compteloate magical decorations. Ideal for displaying decorations that cannot be used outdoor.