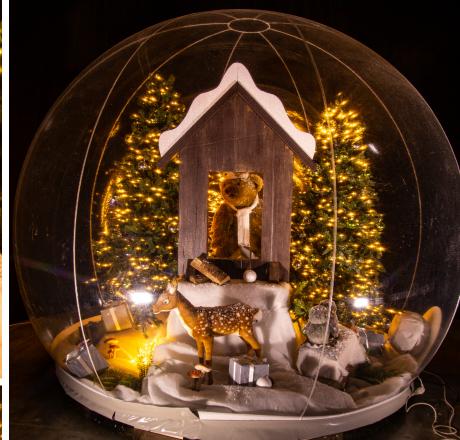

### THE ENCHANTED VITRIBULLE

Trully fairy showcase,
The transparent Vitribulle by Fest

The transparent Vitribulle by Festilight offers a magical decoration.

Visitors will project themselves into a fabulous universe with a 360° view to compteloate magical decorations. Ideal for displaying decorations that cannot be used outdoor.

#### 1-FRIENDS COTTAGE

| DESCRIPTION                               | QUANTITY |
|-------------------------------------------|----------|
| 3D COTTAGE                                | 1        |
| WOODEN LOG                                | 6        |
| MUSHROOMS                                 | 5        |
| GREY GIFT                                 | 10       |
| GREEN FERN                                | 6        |
| BAG                                       | 2        |
| PINE CONE                                 | 15       |
| SNOW BAUBLE                               | 15       |
| SLED                                      | 1        |
| WHITE COTOON BRANCH                       | 4        |
| CAP                                       | 2        |
| SCARF                                     | 2        |
| ILLUMINATED H.2,30M TREE                  | 2        |
| ILLUMINATED WARM WHITE SPRAY TREE H.1,80M | 1        |
| SPRAY WARM WHITE BOUQUET Ø.0,30M          | 3        |
| STUFFED OWL                               | 1        |
| BEAR AUTOMATON                            | 2        |
| STUFFED FAWN                              | 1        |
| MARMOT AUTOMATON                          | 1        |
| SPOT LIGHT                                | 3        |