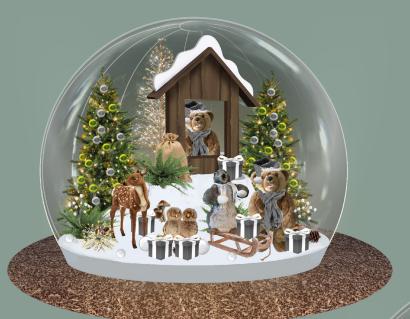

#### 1-THE ENCHANTED GROVE

| DESCRIPTION                               | QUANTITY |
|-------------------------------------------|----------|
| WOODEN LOG                                | 6        |
| MUSHROOMS                                 | 5        |
| RED GIFT                                  | 6        |
| GREEN FERN                                | 4        |
| PINE CONE                                 | 10       |
| WHITE COTOON BRANCH                       | 4        |
| RED CAP                                   | 1        |
| RED SCARF                                 | 1        |
| RED 3D TREE                               | 1        |
| ILLUMINATED H.2,30M TREE                  | 2        |
| SPRAY WARM WHITE BOUQUET Ø.0,30M          | 3        |
| ILLUMINATED WARM WHITE SPRAY TREE H.1,80M | 1        |
| BEAR AUTOMATON                            | 1        |
| STUFFED OWL                               | 1        |
| STUFFED FAWN                              | 1        |
| LIGHT SPOT                                | 3        |