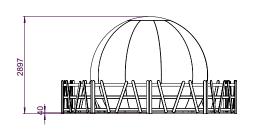

### VITRIBULLES 3,50M TECHNICAL NOTES

| N° | DESCRIPTION | QUANTITY |
|----|-------------|----------|
| 1  | WOOD BARK   | 1        |
| 2  | BARRIERS    | 9        |
| 3  | FLOOR       | 1        |
| 4  | BUBBLE      | 1        |

### x1 pallet for the bubble x2 pallets for bark and barriers

- Assembly time (bubble, geotextile, bark and barriers): **1h**
- Number of technicians required : 2 technicians
- Bubble total weight : 120 Kg
- Floor area occupied by the bubble : 10m<sup>2</sup>
- Total area occupied by the bubble and its barrier: 24m<sup>2</sup>
- Volume of bark: 0.5m³
- Bubble weight per m<sup>2</sup>: **12 Kg**
- Weight of bubble, bark and barriers per m<sup>2</sup>: 30 Kg
- Sound volume of the blower: 45 dB