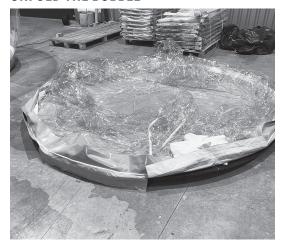

## VITRIBULLES 3,50M ASSEMBLY PLAN

1. ASSEMBLE THE FLOOR ELEMENTS

UNFOLD THE BUBBLE

2. INSTALL THE SCREWS

**UNFOLD THE BUBBLE** 

3.
PUT THE BAG IN PLACE WITH THE BUBBLE

5. PUT IN PLACE THE SCRATCH TO FIX THE BUBBLE TO THE FLOOR

## VITRIBULLES 3,50M ASSEMBLY PLAN

6. SET UP THE BLOWER

7. CLOSE ALL OPENINGS

**SET UP THE BLOWER** 

8. CONNECT

**SET UP THE BLOWER** 

9. FOLD DOWN THE FLAP